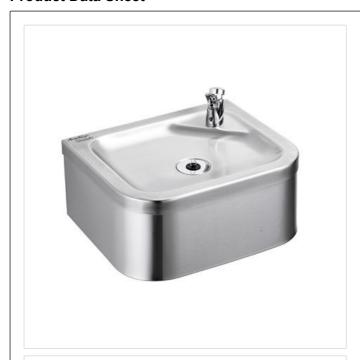

# **Purita Wall Mounted Stainless Steel Drinking fountain**

#### Illustrated

S5449

Purita drinking fountain complete with self closing non-concussive valve with push button operation, flow control and 11/4" brass strainer waste