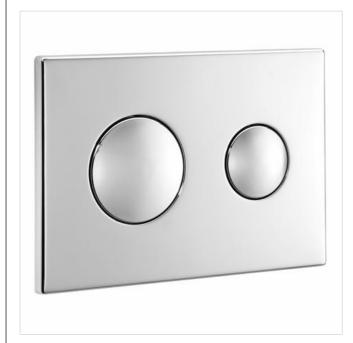

#### Illustrated

S4399 Contemporary flush plate dual flush, unbranded for

.....

Conceala 2 cisterns