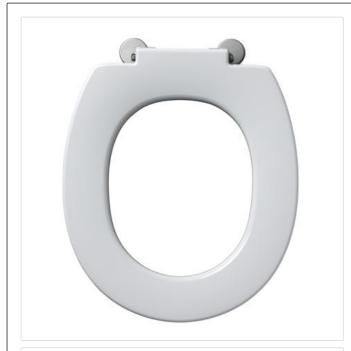

#### Illustrated

S4066 Contour 21 seat no cover, top fixing hinges and retaining

buffers