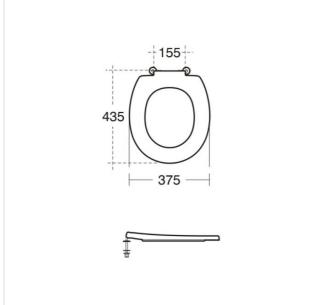

## **Configuration options**

**Material Designer** Plastic Robin Levien, RDI

Weights

S4066 1.52KG

**Colours** 

White (01) Blue (36) Grey (LJ) Charcoal (RN)