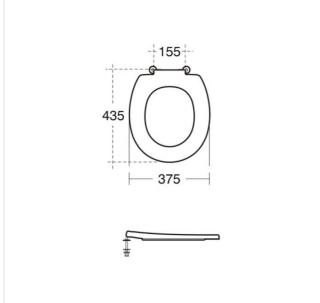

## Illustrated

S4059 Contour 21 toilet seat no cover for 355mm high pan, bottom fixing hinges

**Configuration options** 

Material

**Designer** 

Plastic

Robin Levien, RDI

Weights