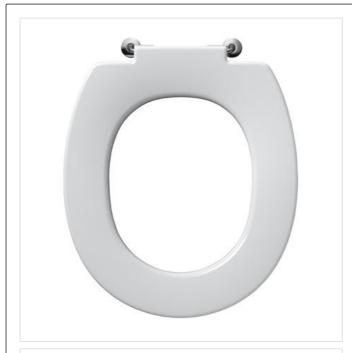

## Illustrated

S4059 Contour 21 toilet seat no cover for 355mm high pan, bottom fixing hinges

**Configuration options** 

Material

**Designer** 

Plastic

Robin Levien, RDI

Weights