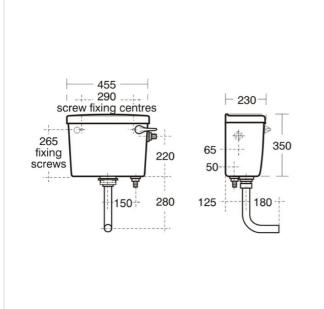

### **Configuration options**

**Material** 

**Standards** 

Vitreous China

Vitreous china to BS 3402. Cistern

Weights

S3900 15.1KG to BS EN 14055

**Colours** 