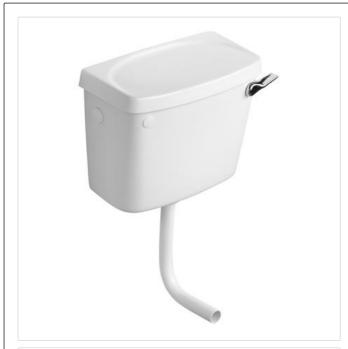

#### Illustrated

S3900

Group low level cistern 6 litre single flush syphon side supply and internal overflow, cp lever (fittings reversible)

.....