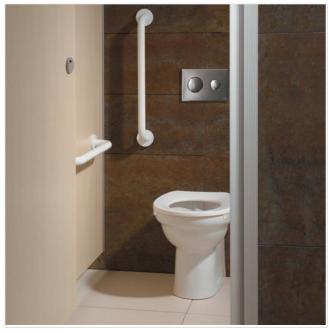

#### Illustrated

S3056

with horizontal outlet S6454 Contour 21 grab rail straight 60cm long x 35mm diameter S6452 Contour 21 grab rail straight 45cm long x 35mm diameter S5093 Clothes hook screw to wall, plastic S3643 Conceala 2 cistern 4.5/3 Litre dual flush valve side supply and internal overflow, alternative height plastic flushbends S4065 Contour 21 seat and cover, top fixing hinges S4067 Contour 21 seat retaining buffers, white S4504 Contemporary flush plate dual flush, Armitage Shanks

logo, Stainless Steel for Conceala 2 cisterns

Contour 21 back to wall rimless standard height WC pan

#### **Special Notes**

Where four or more cubicles are provided in a washroom one of these must be an enlarged cubicle. This cubicle must be in addition to the ambulant disabled cubicle (see page 18:3:13) and must be a minimum of 1200mm wide. One horizontal and one vertical grab rail must be supplied to set around the WC. There must also be a space for a shelf and folding changing table, an outward opening door and closing/opening bar on the inside of the door. Supplied with layout drawings, detailing the fixing positions necessary for Doc M compliance. 600mm grab rail S6454 x 2 for room set 450mm grab rail S6452 for back of door