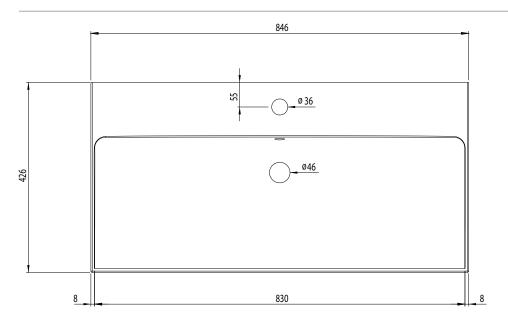

### Scheme 800mm Ceramic Basin

Whats in the box: 1x SCH800C

Diagrams not to scale All dimensins in mm tolerance of +5mm

#### **Materials**

Basin: Ceramic

\*\*\*Fixing point dimensions are for guidance only/the positions of wall fixing must be checked when product is received.

#### FAQs

Q: What is the maximum water depth of the basin?

A: 90mm up to the overflow.

Q: What is the internal depth? A: The internal depth is 132mm.

Q: What's is the depth of the Tapledge? A: The Tapledge is 122mm deep.

Q: What's the distance from the Taphole to the Basin Waste? A: 147mm

NOTE: Colours unique to Roper Rhodes - No RAL Code available

<sup>\*\*</sup>Dimensions are subject to change, customers are advised to measure actual product before commencing installation.