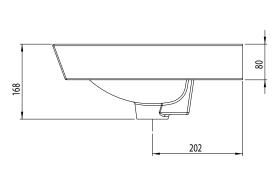

### Scheme 800mm Ceramic Basin

Whats in the box: 1x SCH800C

Diagrams not to scale All dimensins in mm tolerance of +5mm

#### FAQs

Q: What is the maximum water depth of the basin?

A: 90mm up to the overflow.

Q: What is the internal depth? A: The internal depth is 132mm.

Q: What's is the depth of the Tapledge? A: The Tapledge is 122mm deep.