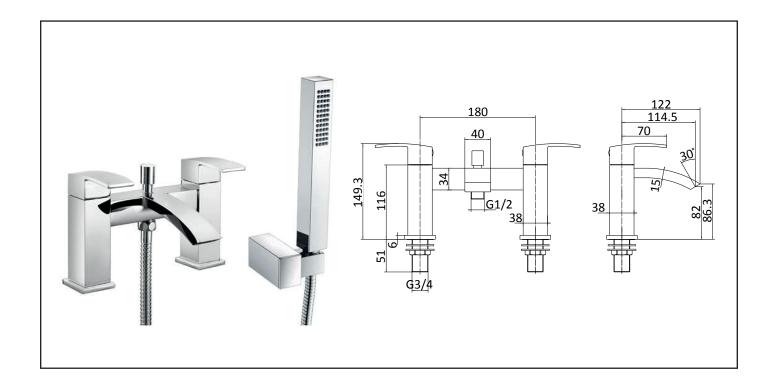

## Bath Shower Mixer | 2TH

| Dimensions:       | 180W X 122D X 149.3H   |
|-------------------|------------------------|
| Colour:           | Chrome (C)             |
| Code:             | RAKMET3005             |
| Working Pressure: | 0.2 - 6.0 Bar Pressure |
| Warranty:         | 15 Years               |
| Weight:           | 3.3 Kg                 |

Dimension: All Dimensions in mm tolerance  $\pm$  5% for below 200mm and  $\pm$  3% for above 200mm. Note: Due to a continuing development programme to improve design and performance the manufacturer reserves all rights to vary specifications without prior information. Please note all accessories are for photographic use only.