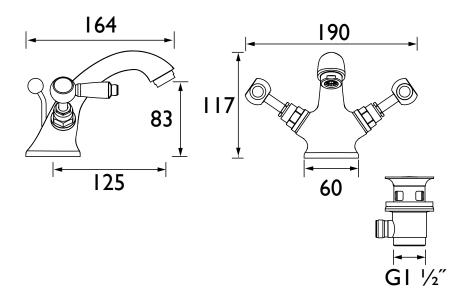

#### **Product Certifications:**

For more products, visit our website: <a href="http://www.bristan.com">http://www.bristan.com</a>

| Dimensions | (measurements | ın | mm) | ) |
|------------|---------------|----|-----|---|
|            |               |    |     |   |