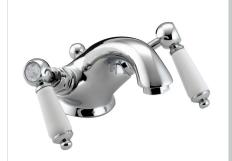

# RENAISSANCE Tap Range Renaissance 2 Basin Mixer Chrome With Pop-Up Waste

| Specification                     |                                    |  |  |  |
|-----------------------------------|------------------------------------|--|--|--|
| Product Type:                     | Bathroom Taps                      |  |  |  |
| Main Construction Material:       | Brass                              |  |  |  |
| Mount Type:                       | Deck Mounted                       |  |  |  |
| Handle Type:                      | Lever Handles                      |  |  |  |
| Connection Inlet:                 | 15mm Copper Tails                  |  |  |  |
| Connection Outlet:                | M24 Anti-Splash                    |  |  |  |
| Number of Tap Holes:              | 1                                  |  |  |  |
| Valve/Cartridge Type:             | 1/2" Ceramic Disc Valve - 1/4 turn |  |  |  |
| Plumbing System Requirements:     | Suitable for all plumbing systems  |  |  |  |
| Minimum Dynamic Pressure (bar):   | 0.2 bar                            |  |  |  |
| Maximum Dynamic Pressure (bar):   | 5.0 bar                            |  |  |  |
| Maximum Hot Water Temperature °C: | 65°C                               |  |  |  |
| Maximum Static Pressure (bar):    | 10 bar                             |  |  |  |
| Flow Type:                        | Single Flow                        |  |  |  |
| Isolation Included:               | No                                 |  |  |  |

#### Features:

- Uniquely designed Timeless detailing for traditional bathrooms.
- Hand-finished handles using precision watchmaker techniques.
- Long life and easy to use 1/4 turn ceramic disc valves