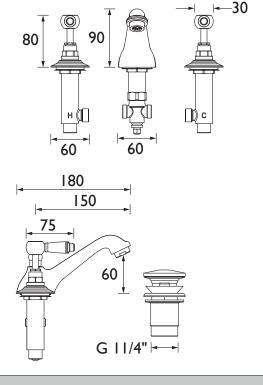

### Dimensions (measurements in mm)

| Flow Rates (I/min)    |      |      |      |      |      |      |  |  |
|-----------------------|------|------|------|------|------|------|--|--|
| System Pressure (bar) | 0.5  | 1    | 2    | 3    | 4    | 5    |  |  |
| RS2 3HBAS C (mixed)   | 10.5 | 14.9 | 21.1 | 25.8 | 29.8 | 33.3 |  |  |