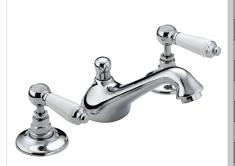

# RENAISSANCE Tap Range

Renaissance 2 Three Hole Basin Mixer Chrome

| Specification                     |                                    |  |  |  |
|-----------------------------------|------------------------------------|--|--|--|
| Product Type:                     | Bathroom Taps                      |  |  |  |
| Main Construction Material:       | Brass                              |  |  |  |
| Mount Type:                       | Deck                               |  |  |  |
| Handle Type:                      | Traditional                        |  |  |  |
| Connection Inlet:                 | 15mm Compression Threaded Tails    |  |  |  |
| Connection Outlet:                | M24 Flow Straightener              |  |  |  |
| Number of Tap Holes:              | 3                                  |  |  |  |
| Valve/Cartridge Type:             | 1/2" Ceramic Disc Valve - 1/4 turn |  |  |  |
| Plumbing System Requirements:     | Suitable for all plumbing systems  |  |  |  |
| Minimum Dynamic Pressure (bar):   | 0.5 bar                            |  |  |  |
| Maximum Dynamic Pressure (bar):   | 5 bar                              |  |  |  |
| Maximum Hot Water Temperature °C: | 65°C                               |  |  |  |
| Maximum Static Pressure (bar):    | 10 bar                             |  |  |  |
| Flow Type:                        | Single                             |  |  |  |
| Isolation Included:               | No                                 |  |  |  |