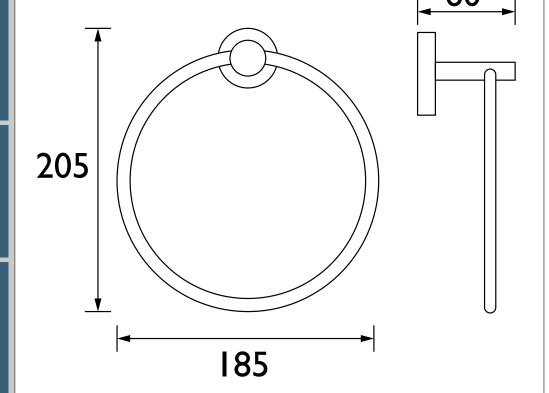

Dimensions (measurements in mm)

## Features:

- Height 205mm
- Width 190mm
- Depth 60mm