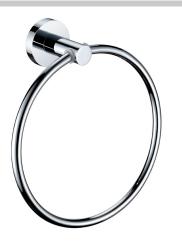

## Accessories Round Towel Ring Brass Chrome Plated

| Specification                |               |
|------------------------------|---------------|
| Main Construction Material:  | Brass         |
| Finish:                      | Chrome Plated |
| Contemporary or Traditional: | Contemporary  |