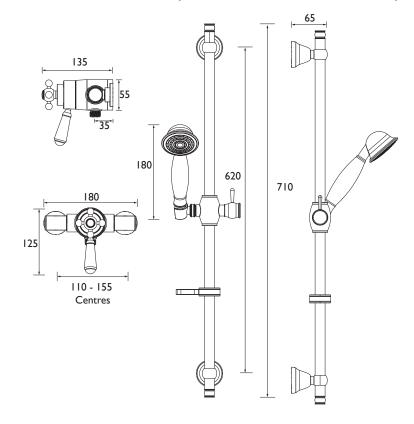

| Specification                        |                         |  |  |  |  |
|--------------------------------------|-------------------------|--|--|--|--|
| Finish/Colour:                       | Chrome                  |  |  |  |  |
| Main Construction Material:          | Brass                   |  |  |  |  |
| No of Controls:                      | 1                       |  |  |  |  |
| Shower Type:                         | Thermostatic            |  |  |  |  |
| Shower Head Type:                    | Adjustable              |  |  |  |  |
| Valve/Cartridge Type:                | Exposed                 |  |  |  |  |
| Maximum Hot Water Supply Temperature | 65                      |  |  |  |  |
| Maximum Static Pressure: (bar)       | 10                      |  |  |  |  |
| Plumbing System Suitability:         | All - Ideally Balanced  |  |  |  |  |
| Working Pressure Range:              | Min. 0.1 Bar - Max. 5.0 |  |  |  |  |
| Flow Rate: (I/min @ 3 bar)           | 8.5                     |  |  |  |  |
| Connection Inlet:                    | 15mm Compression Elbows |  |  |  |  |
| Connection Outlet:                   | G 1/2"                  |  |  |  |  |

## Dimensions (measurements in mm)

| Flow Rates (I/min)      |     |      |       |      |       |       |  |  |
|-------------------------|-----|------|-------|------|-------|-------|--|--|
| System Pressure (bar)   | 0.2 | 0.5  | 1     | 2    | 3     | 5     |  |  |
| With Flow Regulators    |     |      | 7.3   | 7.7  | 8.5   | 8.7   |  |  |
| Without Flow Regulators | 7.9 | 13.9 | 19.65 | 27.8 | 34.04 | 43.95 |  |  |