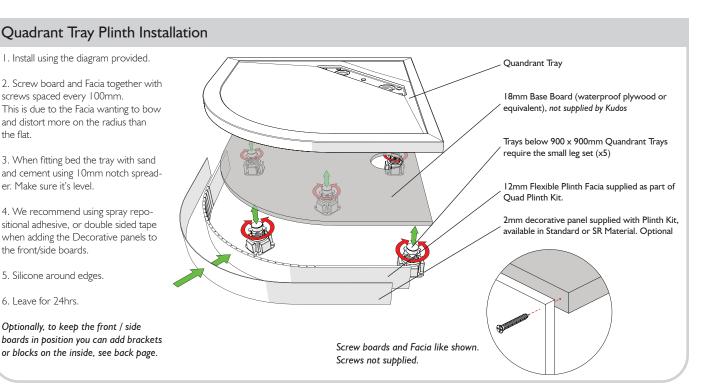

# Optional Support Facia Installation

Ia. Optionally, before fitting the facias you can add either I-shaped brackets or blocks so that the facia can't change postition.

L-shaped Brackets and Blocks are NOT supplied by Kudos.

Use diagram as a guide for the blocks. Diagram relates to a 900 x 900 tray. May require more for the larger tray sizes.

1b. Next Page

the flat.

Issue 01 AUG.21 2

Rectangular Tray

L-shaped Brackets/Blocks (Red), not supplied

Leg Set

Ib. Optionally, if you have spare ply left over, this can easily be used so that the facia can't change postition.

Use diagram as a guide for the adding ply. Diagram relates to a  $900\times900$  tray. May require more for the larger tray sizes.