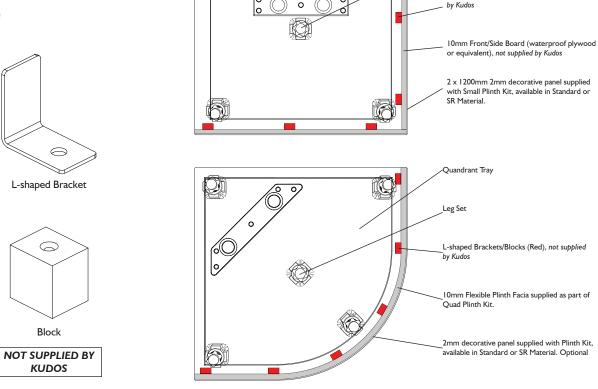

# Optional Support Facia Installation

Ia. Optionally, before fitting the facias you can add either I-shaped brackets or blocks so that the facia can't change postition.

L-shaped Brackets and Blocks are NOT supplied by Kudos.

Use diagram as a guide for the blocks. Diagram relates to a 900 x 900 tray. May require more for the larger tray sizes.

1b. Next Page

the flat.

Issue 01 AUG.21 2

Rectangular Tray

L-shaped Brackets/Blocks (Red), not supplied

Leg Set

Ib. Optionally, if you have spare ply left over, this can easily be used so that the facia can't change postition.

Use diagram as a guide for the adding ply. Diagram relates to a  $900\times900$  tray. May require more for the larger tray sizes.