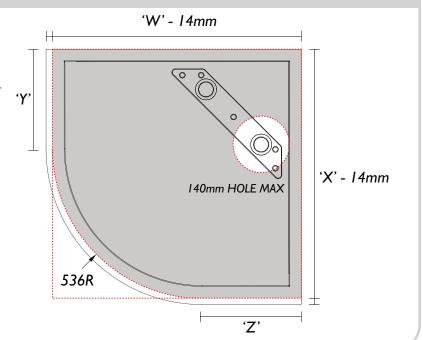

# Quadrant Tray - Base Board

I. Cut out a Base Board (not supplied) with is a minimum of I8mm thick and needs to be a moisture resistant material.

Width value of 'W' - 14mm and depth value of 'X' - 14mm.

Add a radius of 536mm so that its concentric with the tray radius. The radius needs to start from straight values 'Y' & 'Z' from the tray.

2. Cut a Hole (max 140mm) corresponding to the waste position on the tray. If fitting a connect2 tray cut only one hole to correspond to the waste hole to be used.