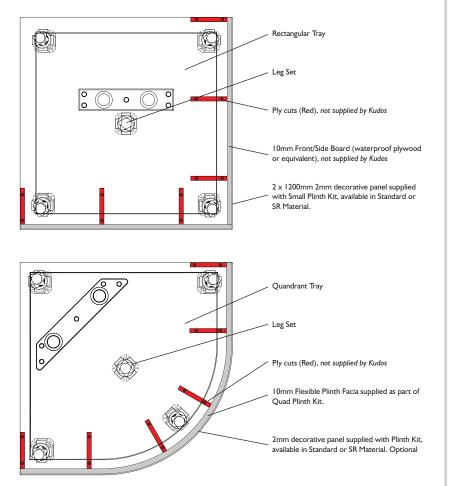

Use diagram as a guide for the blocks. Diagram relates to a 900 x 900 tray. May require more for the larger tray sizes.

1b. Next Page

the flat.

Issue 01 AUG.21 2

Rectangular Tray

L-shaped Brackets/Blocks (Red), not supplied

Leg Set

Ib. Optionally, if you have spare ply left over, this can easily be used so that the facia can't change postition.

Use diagram as a guide for the adding ply. Diagram relates to a  $900\times900$  tray. May require more for the larger tray sizes.