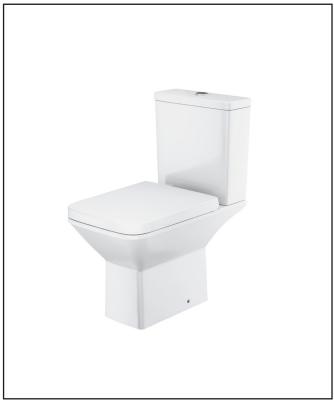

# Puriti Rimless Pan Excluding Seat

Product Code: PURITIO01

| General Information               |               |
|-----------------------------------|---------------|
|                                   |               |
| Construction Material             | Ceramic       |
| Installation type                 | Floor mounted |
| Colour / Finish                   | White         |
| WC Pan Specification              |               |
| Projection (mm)                   | 600           |
| Toilet Pan Height (mm)            | 400           |
| Pan Fixing Kit Included           | Yes           |
| Seat Included                     | No            |
| Shape                             | Square        |
| Туре                              | Rimless       |
| Waste Connection Specification    |               |
| Floor to center of soil pipe (mm) | 180           |
| Wall to start of soil pipe (mm)   | 140           |