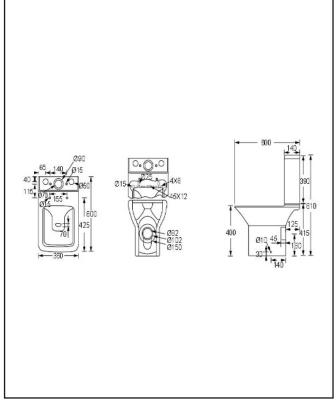

# Puriti Rimless Pan Excluding Seat

Product Code: PURITIO01

| General Information               |               |
|-----------------------------------|---------------|
|                                   |               |
| Construction Material             | Ceramic       |
| Installation type                 | Floor mounted |
| Colour / Finish                   | White         |
| WC Pan Specification              |               |
| Projection (mm)                   | 600           |
| Toilet Pan Height (mm)            | 400           |
| Pan Fixing Kit Included           | Yes           |
| Seat Included                     | No            |
| Shape                             | Square        |
| Туре                              | Rimless       |
| Waste Connection Specification    |               |
| Floor to center of soil pipe (mm) | 180           |
| Wall to start of soil pipe (mm)   | 140           |