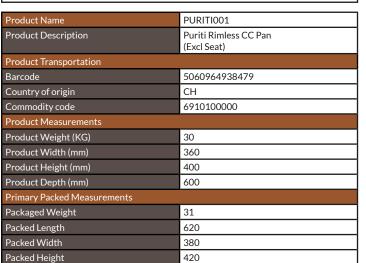

# Puriti Rimless Pan Excluding Seat

Product Code: PURITIO01

| General Information               |               |
|-----------------------------------|---------------|
|                                   |               |
| Construction Material             | Ceramic       |
| Installation type                 | Floor mounted |
| Colour / Finish                   | White         |
| WC Pan Specification              |               |
| Projection (mm)                   | 600           |
| Toilet Pan Height (mm)            | 400           |
| Pan Fixing Kit Included           | Yes           |
| Seat Included                     | No            |
| Shape                             | Square        |
| Туре                              | Rimless       |
| Waste Connection Specification    |               |
| Floor to center of soil pipe (mm) | 180           |
| Wall to start of soil pipe (mm)   | 140           |