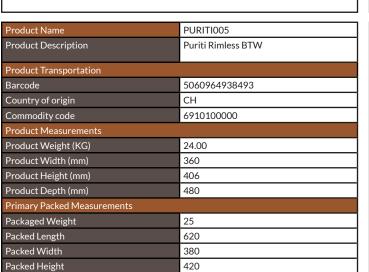

# Puriti Rimless BTW

Product Code: PURITIO05

| General Information               |               |
|-----------------------------------|---------------|
| Construction Material             | Ceramic       |
| Installation type                 | Floor mounted |
| Colour / Finish                   | White         |
| WC Pan Specification              |               |
| Projection (mm)                   | 500           |
| Toilet Pan Height (mm)            | 400           |
| Pan Fixing Kit Included           | Yes           |
| Seat Included                     | No            |
| Shape                             | Square        |
| Туре                              | Rimless       |
| Waste Connection Specification    |               |
| Floor to center of soil pipe (mm) | 180           |
| Wall to start of soil pipe (mm)   | 135           |