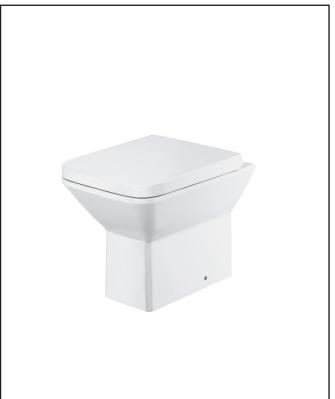

# Puriti Rimless BTW

Product Code: PURITIO05

| General Information               |               |
|-----------------------------------|---------------|
| Construction Material             | Ceramic       |
| Installation type                 | Floor mounted |
| Colour / Finish                   | White         |
| WC Pan Specification              |               |
| Projection (mm)                   | 500           |
| Toilet Pan Height (mm)            | 400           |
| Pan Fixing Kit Included           | Yes           |
| Seat Included                     | No            |
| Shape                             | Square        |
| Туре                              | Rimless       |
| Waste Connection Specification    |               |
| Floor to center of soil pipe (mm) | 180           |
| Wall to start of soil pipe (mm)   | 135           |