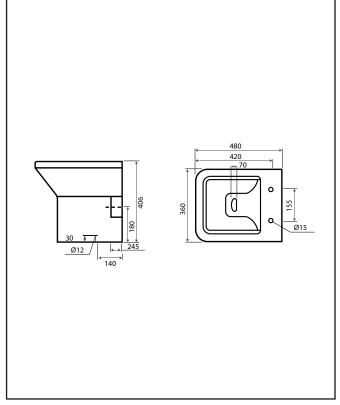

# Puriti Rimless BTW

Product Code: PURITIO05

| General Information               |               |
|-----------------------------------|---------------|
| Construction Material             | Ceramic       |
| Installation type                 | Floor mounted |
| Colour / Finish                   | White         |
| WC Pan Specification              |               |
| Projection (mm)                   | 500           |
| Toilet Pan Height (mm)            | 400           |
| Pan Fixing Kit Included           | Yes           |
| Seat Included                     | No            |
| Shape                             | Square        |
| Туре                              | Rimless       |
| Waste Connection Specification    |               |
| Floor to center of soil pipe (mm) | 180           |
| Wall to start of soil pipe (mm)   | 135           |