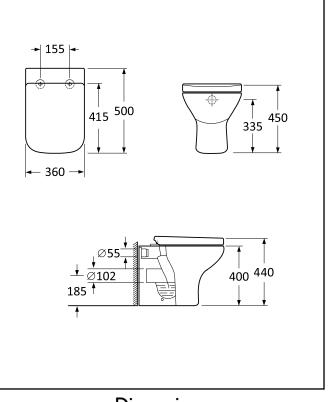

Dimensions (measurements in mm)

## PRODUCT DATA SHEET

Porto Rimless BTW Pan & Seat

Product Code: BTW-001

| Product Name                | BTW-001                         |
|-----------------------------|---------------------------------|
| Product Description         | Porto<br>Rimless BTW Pan & Seat |
| Product Transportation      |                                 |
| Barcode                     | 5060964932064                   |
| Country of origin           | СН                              |
| Commodity code              | 6910100000                      |
| Product Measurements        |                                 |
| Product Weight (KG)         | 25                              |
| Product Width (mm)          | 360                             |
| Product Height (mm)         | 400                             |
| Product Depth (mm)          | 500                             |
| Primary Packed Measurements |                                 |
| Packaged Weight             | 26                              |
| Packed Length               | 420                             |
| Packed Width                | 430                             |
| Packed Height               | 420                             |

| General Information               |               |
|-----------------------------------|---------------|
| Construction Material             | Ceramic       |
| Installation type                 | Floor mounted |
| Colour / Finish                   | White         |
| WC Pan Specification              |               |
| Projection (mm)                   | 500           |
| Toilet Pan Height (mm)            | 400           |
| Pan Fixing Kit Included           | Yes           |
| Seat Included                     | Yes           |
| Shape                             | D-Shape       |
| Туре                              | Rimless       |
| Waste Connection Specification    |               |
| Floor to center of soil pipe (mm) | 185           |
| Wall to start of soil pipe (mm)   |               |