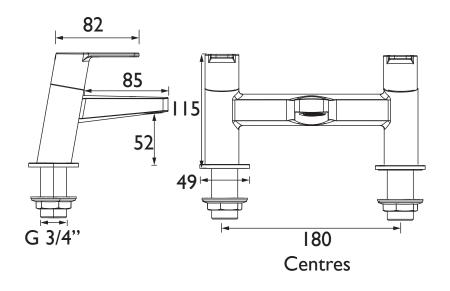

# Dimensions (measurements in mm)

| Flow Rates (I/min)    |      |      |      |    |    |    |  |  |
|-----------------------|------|------|------|----|----|----|--|--|
| System Pressure (bar) | 0.3  | 0.5  | 1    | 2  | 3  | 5  |  |  |
| PS2 BF C (mixed)      | 22.8 | 22.8 | 24.2 | 37 | 45 | 58 |  |  |