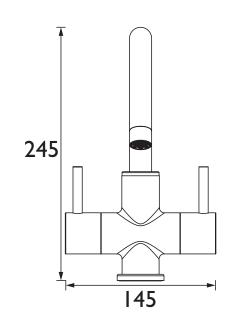

#### Dimensions (measurements in mm)

| Flow Rates (I/min)    |     |     |      |      |      |  |  |
|-----------------------|-----|-----|------|------|------|--|--|
| System Pressure (bar) | 0.5 | 1   | 2    | 3    | 5    |  |  |
| PM BAS2 C (mixed)     | 6.2 | 8.7 | 12.3 | 15.1 | 19.5 |  |  |