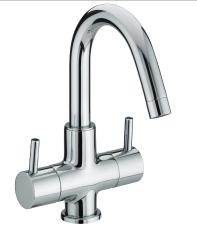

# PRISM Tap Range Prism 2 Handle Basin Mixer (no waste) Chrome

| Features |  |
|----------|--|

- Long life and easy to use 1/4 turn ceramic disc valves
- Metal fixing nut for added durability
- Easy to use lever handles
- Incorporates swivel spout
- Aerator flow straightener fitted for a softer non-splash flow

#### **Product Certifications:**

For more products, visit our website: http://www.bristan.com

| Specification                     |                                       |  |  |  |  |
|-----------------------------------|---------------------------------------|--|--|--|--|
| Product Type:                     | Taps                                  |  |  |  |  |
| Main Construction Material:       | Brass                                 |  |  |  |  |
| Mount Type:                       | Deck                                  |  |  |  |  |
| Handle Type:                      | Lever                                 |  |  |  |  |
| Connection Inlet:                 | M12 x 15mm Screw-in Copper Tail Pipes |  |  |  |  |
| Connection Outlet:                | Aerator Flow Straightener             |  |  |  |  |
| Number of Tap Holes:              | 1                                     |  |  |  |  |
| Valve/Cartridge Type:             | 1/2" Ceramic Disc Valve - 1/4 turn    |  |  |  |  |
| Plumbing System Requirements:     | Suitable for all plumbing systems     |  |  |  |  |
| Minimum Dynamic Pressure (bar):   | 0.5 bar                               |  |  |  |  |
| Maximum Dynamic Pressure (bar):   | 5.0 bar                               |  |  |  |  |
| Maximum Hot Water Temperature °C: | 65°C                                  |  |  |  |  |
| Maximum Static Pressure (bar):    | 10 bar                                |  |  |  |  |
| Flow Type:                        | Single                                |  |  |  |  |
| Isolation Included:               | No                                    |  |  |  |  |
|                                   |                                       |  |  |  |  |