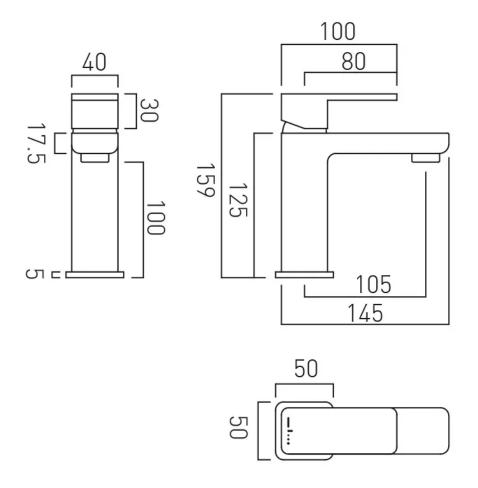

# TECHNICAL DRAWING

**COLLECTION: ECOTURN** 

PRODUCT CODE: PHA-200FW/SB-CP

tel: 01934 744466 email: sales@vado.com www.vado.com