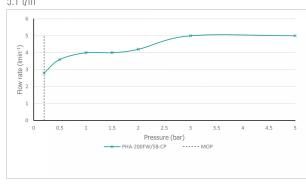

#### **MINIMUM OPERATING PRESSURE:**

0.2 bar LP

### FLOW RATE AT 3.0 BAR FLOW PRESSURE:

5.1 l/m

tel: 01934 744466 email: sales@vado.com www.vado.com

where inspiration flows taps | showering | accessories