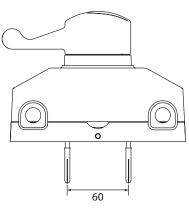

# Dimensions (measurements in mm)

| Flow Rates (I/min)    |     |     |     |     |     |   |  |  |
|-----------------------|-----|-----|-----|-----|-----|---|--|--|
| System Pressure (bar) | 0.2 | 0.5 | 1   | 2   | 3   | 5 |  |  |
| Flow Limiter Fitted   | 4.6 | 6.8 | 7.1 | 8.1 | 8.6 | 9 |  |  |