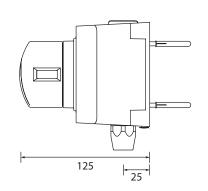

# Dimensions (measurements in mm)

| Flow Rates (I/min)    |     |     |     |     |     |   |  |  |
|-----------------------|-----|-----|-----|-----|-----|---|--|--|
| System Pressure (bar) | 0.2 | 0.5 | 1   | 2   | 3   | 5 |  |  |
| Flow Limiter Fitted   | 4.6 | 6.8 | 7.1 | 8.1 | 8.6 | 9 |  |  |