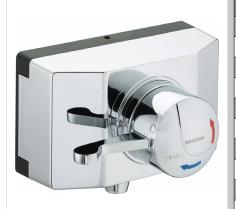

OP TS1503 SCL C Opac Thermostatic Exposed Shower Valve with Chrome Lever and Shroud

| Specification                        |                                  |  |  |  |
|--------------------------------------|----------------------------------|--|--|--|
| Finish/Colour:                       | Chrome                           |  |  |  |
| Main Construction Material:          | Brass                            |  |  |  |
| No of Controls:                      | 1                                |  |  |  |
| Shower Type:                         | Opac Thermostatci Exposed Shower |  |  |  |
| Shower Head Type:                    | N/A                              |  |  |  |
| Valve/Cartridge Type:                | Thermostatic                     |  |  |  |
| Maximum Hot Water Supply Temperature | 80                               |  |  |  |
| Maximum Static Pressure: (bar)       | 8                                |  |  |  |
| Plumbing System Suitability:         | All, Preferably Balanced         |  |  |  |
| Working Pressure Range: bar          | 0.2-5                            |  |  |  |
| Connection Inlet:                    | 15mm Compression Elbows          |  |  |  |
| Connection Outlet:                   | 1/2" BSP                         |  |  |  |
| Isolation Valve Included:            | No                               |  |  |  |
| Check Valve Included:                | Yes                              |  |  |  |

## Features:

- Single sequential control for both temperature and flow
- ABS protective shroud ensures safe surface temperature
- High performance at pressures as low as 0.2 bar
- Automatic shutoff in the event of hot or cold water supply failure
- Adjustable inlet elbows allow centres between 125mm -132mm