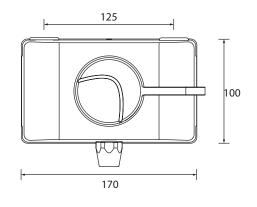

# Dimensions (measurements in mm)

| Flow Rates (I/min)    |     |     |     |     |     |   |  |  |
|-----------------------|-----|-----|-----|-----|-----|---|--|--|
| System Pressure (bar) | 0.2 | 0.5 | 1   | 2   | 3   | 5 |  |  |
| Flow Limiter Fitted   | 4.6 | 6.8 | 7.1 | 8.1 | 8.6 | 9 |  |  |