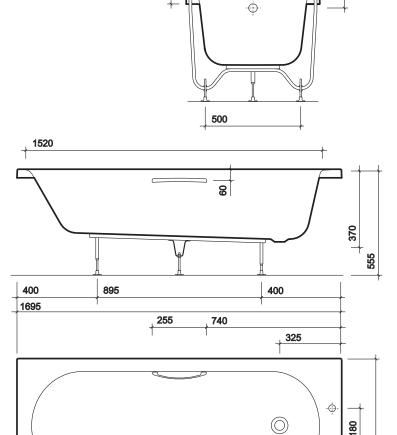

# opal 1700 x 700

available with or without grips

570

#### fixings

-🕁

695

65

Supported on wooden frame with steel cradle and adjustable feet. Clips provided for securing to wall.

All measurements shown are in millimetres. Drawing sizes are not to scale.