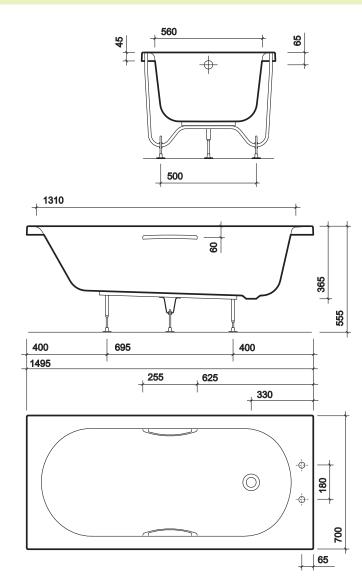

# fixings

Supported on wooden frame with steel cradle. Note: Adjustable feet pre-assembled secured to wall with clips provided.

All measurements shown are in millimetres. Drawing sizes are not to scale.