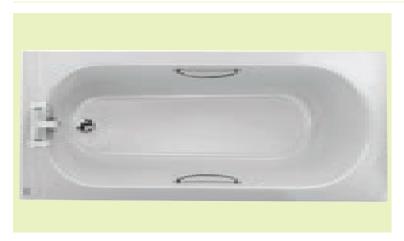

# opal low capacity (with tread) 1700 x 700

soft tread pattern covers full length of base low capacity bath, 130 litres to overflow available with or without grips

#### bath

1700 x 700mm acrylic bath, with tread, 130 litres:

2 centre tap holes, with CP grips OL8122WH No tap holes, no grips\* OL8100WH

# grips (optional extra)

\*Chrome plated (pair) BG1395CP