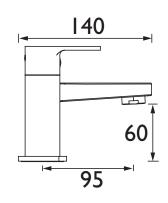

5.0                                |  |  |  |
| Maximum Hot Water Temperature °C: | 60                                 |  |  |  |
| Maximum Static Pressure (bar):    | 10                                 |  |  |  |
| Flow Type:                        | Single                             |  |  |  |
| Isolation Included:               | No                                 |  |  |  |
|                                   |                                    |  |  |  |

Dimensions (measurements in mm)

#### Features:

- A hard-wearing, flawless chrome finish that lasts for years
- Long life and easy to use 1/4 turn ceramic disc valves
- Supplied with metal fixing nuts to secure your tap in place
- Suitable for high and low pressure water systems

#### **Product Certifications:**

180 0 120

230



For more products, visit our website: http://www.bristan.com



| Flow Rates (I/min)    |      |      |      |      |      |      |  |  |
|-----------------------|------|------|------|------|------|------|--|--|
| System Pressure (bar) | 0.2  | 0.5  | 1    | 2    | 3    | 5    |  |  |
| NVA BF C (mixed)      | 18.3 | 29.4 | 41.8 | 59.7 | 72.9 | 94.0 |  |  |

# TECHNICAL