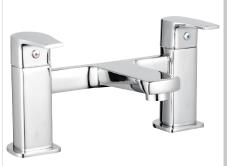

### **NVA BF C**

## NIVA Tap Range Niva Bath Filler Chrome

| Specification                     |                                    |  |  |  |
|-----------------------------------|------------------------------------|--|--|--|
| Product Type:                     | Bathroom Tap                       |  |  |  |
| Main Construction Material:       | Brass                              |  |  |  |
| Mount Type:                       | Deck                               |  |  |  |
| Handle Type:                      | Lever                              |  |  |  |
| Connection Inlet:                 | G 3/4"                             |  |  |  |
| Connection Outlet:                | Flow Straightener                  |  |  |  |
| Number of Tap Holes:              | 2                                  |  |  |  |
| Valve/Cartridge Type:             | 3/4" Ceramic Disc Valve - 1/4 Turn |  |  |  |
| Plumbing System Requirements:     | Suitable for plumbing systems      |  |  |  |
| Minimum Dynamic Pressure (bar):   | 0.2                                |  |  |  |
| Maximum Dynamic Pressure (bar):   | 5.0                                |  |  |  |
| Maximum Hot Water Temperature °C: | 60                                 |  |  |  |
| Maximum Static Pressure (bar):    | 10                                 |  |  |  |
| Flow Type:                        | Single                             |  |  |  |
| Isolation Included:               | No                                 |  |  |  |
|                                   |                                    |  |  |  |

#### Features:

- A hard-wearing, flawless chrome finish that lasts for years
- Long life and easy to use 1/4 turn ceramic disc valves
- Supplied with metal fixing nuts to secure your tap in place
- Suitable for high and low pressure water systems