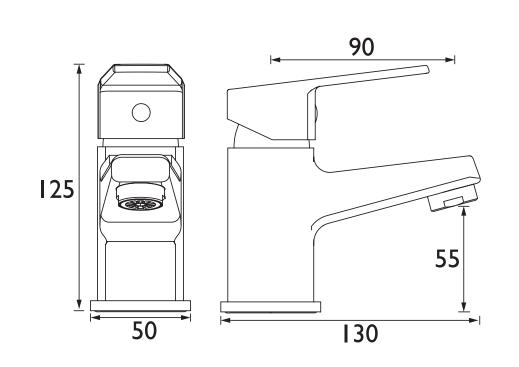

ature °C: | 65°C                              |  |  |  |  |
| Maximum Static Pressure (bar):    | 10 bar                            |  |  |  |  |
| Flow Type:                        | Single                            |  |  |  |  |
| Isolation Included:               | No                                |  |  |  |  |

Dimensions (measurements in mm)

#### Features:

- A hard-wearing, flawless chrome finish that lasts for years
- Long life ceramic cartridge for added durability and ease of use
- All in one box Includes flexible tails and clicker waste so nothing to buy separately
- Supplied with metal fixing nut to secure your tap in place
- Suitable for high and low pressure water systems

#### **Product Certifications:**





For more products, visit our website: http://www.bristan.com





| Flow Rates (I/min)    |     |      |      |      |      |      |  |  |
|-----------------------|-----|------|------|------|------|------|--|--|
| System Pressure (bar) | 0.2 | 0.5  | 1    | 2    | 3    | 5    |  |  |
| NVA BAS C (mixed)     | 6.4 | 10.7 | 15.4 | 22.1 | 27.3 | 35.4 |  |  |

### TECHNICAL DATA SHEET