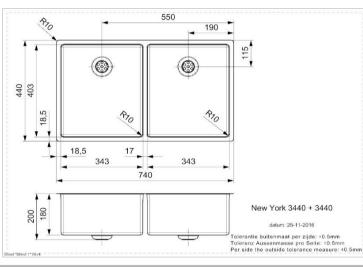

### **Specification**

|   | Material                        | Stainless Steel           |
|---|---------------------------------|---------------------------|
|   | Finish                          | Matt Inox                 |
|   | Colour                          |                           |
|   | Gauge                           | 0.9                       |
|   | Welded/Pressed                  | Pressed                   |
|   | No. of bowls                    | 2                         |
|   | Fitting Method                  | Inset, Flush & Undermount |
|   | Handing Options                 |                           |
|   | Cabinet Size (mm)               | 800                       |
|   | Overall Length (mm)             | 740                       |
|   | Overall Width (mm)              | 440                       |
|   | Main Bowl Length (mm)           | 343                       |
|   | Main Bowl Width (mm)            | 403                       |
|   | Main Bowl Depth (mm)            | 180                       |
|   | Second Bowl Length (mm)         | 343                       |
|   | Second Bowl Width (mm)          | 403                       |
|   | Second Bowl Depth(mm)           | 180                       |
|   | Tap Hole Size (mm)              | N/A                       |
|   | Waste Kit Included (Yes/No)     | Yes                       |
|   | Clips & Seals Included (Yes/No) | Yes                       |
|   | Waste Size (mm)                 | 90                        |
|   | Waste Kit Code                  | M 1720 Comfort            |
|   | Clips & Seals Code              |                           |
|   | Overflow Location               | Back of both bowls        |
|   | Cut Out Length (mm)             | 720 (Inset)               |
| n | Cut Out Width (mm)              | 420 (Inset)               |
|   | Product Weight (kg)             | 6                         |
|   | Packed Weight (kg)              | 7                         |
|   | Packed Dimensions (mm)          | 935 x 510 x 240           |
|   | EAN number                      | 8712465028223             |
|   |                                 |                           |

# 720 Flush cut-out

741