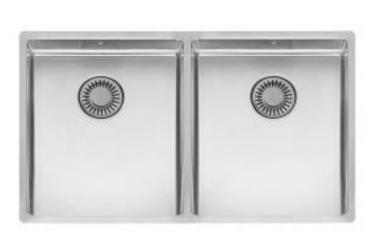

## Technical Specification Sheet NEW YORK 34X40+34X40 R28223

### **Specification**

|   | Material                        | Stainless Steel           |
|---|---------------------------------|---------------------------|
|   | Finish                          | Matt Inox                 |
|   | Colour                          |                           |
|   | Gauge                           | 0.9                       |
|   | Welded/Pressed                  | Pressed                   |
|   | No. of bowls                    | 2                         |
|   | Fitting Method                  | Inset, Flush & Undermount |
|   | Handing Options                 |                           |
|   | Cabinet Size (mm)               | 800                       |
|   | Overall Length (mm)             | 740                       |
|   | Overall Width (mm)              | 440                       |
|   | Main Bowl Length (mm)           | 343                       |
|   | Main Bowl Width (mm)            | 403                       |
|   | Main Bowl Depth (mm)            | 180                       |
|   | Second Bowl Length (mm)         | 343                       |
|   | Second Bowl Width (mm)          | 403                       |
|   | Second Bowl Depth(mm)           | 180                       |
|   | Tap Hole Size (mm)              | N/A                       |
|   | Waste Kit Included (Yes/No)     | Yes                       |
|   | Clips & Seals Included (Yes/No) | Yes                       |
|   | Waste Size (mm)                 | 90                        |
|   | Waste Kit Code                  | M 1720 Comfort            |
|   | Clips & Seals Code              |                           |
|   | Overflow Location               | Back of both bowls        |
|   | Cut Out Length (mm)             | 720 (Inset)               |
| n | Cut Out Width (mm)              | 420 (Inset)               |
|   | Product Weight (kg)             | 6                         |
|   | Packed Weight (kg)              | 7                         |
|   | Packed Dimensions (mm)          | 935 x 510 x 240           |
|   | EAN number                      | 8712465028223             |
|   |                                 |                           |