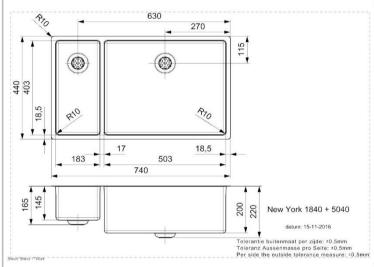

## Specification

| Material                        | Stainless Steel           |
|---------------------------------|---------------------------|
| Finish                          | Matt Inox                 |
| Colour                          |                           |
| Gauge                           | 0.9                       |
| Welded/Pressed                  | Pressed                   |
| No. of bowls                    | 1.5                       |
| Fitting Method                  | Inset, Flush & Undermount |
| Handing Options                 | Main Bowl Right           |
| Cabinet Size (mm)               | 800                       |
| Overall Length (mm)             | 740                       |
| Overall Width (mm)              | 440                       |
| Main Bowl Length (mm)           | 503                       |
| Main Bowl Width (mm)            | 403                       |
| Main Bowl Depth (mm)            | 200                       |
| Second Bowl Length (mm)         | 183                       |
| Second Bowl Width (mm)          | 403                       |
| Second Bowl Depth(mm)           | 145                       |
| Tap Hole Size (mm)              | N/A                       |
| Waste Kit Included (Yes/No)     | Yes                       |
| Clips & Seals Included (Yes/No) | Yes                       |
| Waste Size (mm)                 | 90                        |
| Waste Kit Code                  | M 1720 Comfort            |
| Clips & Seals Code              |                           |
| Overflow Location               | Back of both bowls        |
| Cut Out Length (mm)             | 720 (Inset)               |
| Cut Out Width (mm)              | 420 (Inset)               |
| Product Weight (kg)             | 9                         |
| Packed Weight (kg)              | 9.5                       |
| Packed Dimensions (mm)          | 935 x 500 x 230           |
| EAN number                      | 8712465027790             |
|                                 |                           |