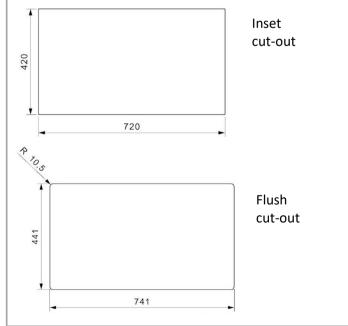

## Specification

| Material                        | Stainless Steel           |
|---------------------------------|---------------------------|
| Finish                          | Matt Inox                 |
| Colour                          |                           |
| Gauge                           | 0.9                       |
| Welded/Pressed                  | Pressed                   |
| No. of bowls                    | 1.5                       |
| Fitting Method                  | Inset, Flush & Undermount |
| Handing Options                 | Main Bowl Right           |
| Cabinet Size (mm)               | 800                       |
| Overall Length (mm)             | 740                       |
| Overall Width (mm)              | 440                       |
| Main Bowl Length (mm)           | 503                       |
| Main Bowl Width (mm)            | 403                       |
| Main Bowl Depth (mm)            | 200                       |
| Second Bowl Length (mm)         | 183                       |
| Second Bowl Width (mm)          | 403                       |
| Second Bowl Depth(mm)           | 145                       |
| Tap Hole Size (mm)              | N/A                       |
| Waste Kit Included (Yes/No)     | Yes                       |
| Clips & Seals Included (Yes/No) | Yes                       |
| Waste Size (mm)                 | 90                        |
| Waste Kit Code                  | M 1720 Comfort            |
| Clips & Seals Code              |                           |
| Overflow Location               | Back of both bowls        |
| Cut Out Length (mm)             | 720 (Inset)               |
| Cut Out Width (mm)              | 420 (Inset)               |
| Product Weight (kg)             | 9                         |
| Packed Weight (kg)              | 9.5                       |
| Packed Dimensions (mm)          | 935 x 500 x 230           |
| EAN number                      | 8712465027790             |
|                                 |                           |