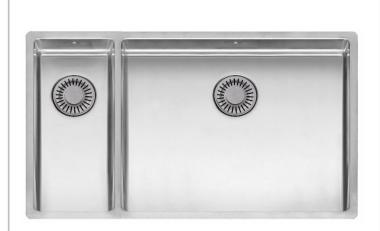

## Specification

| Material                        | Stainless Steel           |
|---------------------------------|---------------------------|
| Finish                          | Matt Inox                 |
| Colour                          |                           |
| Gauge                           | 0.9                       |
| Welded/Pressed                  | Pressed                   |
| No. of bowls                    | 1.5                       |
| Fitting Method                  | Inset, Flush & Undermount |
| Handing Options                 | Main Bowl Right           |
| Cabinet Size (mm)               | 800                       |
| Overall Length (mm)             | 740                       |
| Overall Width (mm)              | 440                       |
| Main Bowl Length (mm)           | 503                       |
| Main Bowl Width (mm)            | 403                       |
| Main Bowl Depth (mm)            | 200                       |
| Second Bowl Length (mm)         | 183                       |
| Second Bowl Width (mm)          | 403                       |
| Second Bowl Depth(mm)           | 145                       |
| Tap Hole Size (mm)              | N/A                       |
| Waste Kit Included (Yes/No)     | Yes                       |
| Clips & Seals Included (Yes/No) | Yes                       |
| Waste Size (mm)                 | 90                        |
| Waste Kit Code                  | M 1720 Comfort            |
| Clips & Seals Code              |                           |
| Overflow Location               | Back of both bowls        |
| Cut Out Length (mm)             | 720 (Inset)               |
| Cut Out Width (mm)              | 420 (Inset)               |
| Product Weight (kg)             | 9                         |
| Packed Weight (kg)              | 9.5                       |
| Packed Dimensions (mm)          | 935 x 500 x 230           |
| EAN number                      | 8712465027790             |
|                                 |                           |