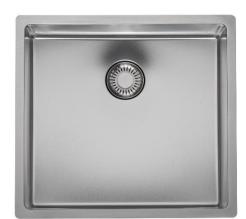

#### **Technical Specification Sheet NEW JERSEY 40X37** R32985

### **Specification**

|  | Material                        | Stainless Steel           |
|--|---------------------------------|---------------------------|
|  | Finish                          | Matt Inox                 |
|  | Colour                          |                           |
|  | Gauge                           | 0.9                       |
|  | Welded/Pressed                  | Pressed                   |
|  | No. of bowls                    | 1                         |
|  | Fitting Method                  | Inset, Flush & Undermount |
|  | Handing Options                 |                           |
|  | Cabinet Size (mm)               | 450                       |
|  | Overall Length (mm)             | 440                       |
|  | Overall Width (mm)              | 410                       |
|  | Main Bowl Length (mm)           | 403                       |
|  | Main Bowl Width (mm)            | 373                       |
|  | Main Bowl Depth (mm)            | 180                       |
|  | Second Bowl Length (mm)         | N/A                       |
|  | Second Bowl Width (mm)          | N/A                       |
|  | Second Bowl Depth(mm)           | N/A                       |
|  | Tap Hole Size (mm)              | N/A                       |
|  | Waste Kit Included (Yes/No)     | Yes                       |
|  | Clips & Seals Included (Yes/No) | Yes                       |
|  | Waste Size (mm)                 | 90                        |
|  | Waste Kit Code                  | M 1720 Comfort            |
|  | Clips & Seals Code              |                           |
|  | Overflow Location               | Centre back of bowl       |
|  | Cut Out Length (mm)             | 420 (Inset)               |
|  | Cut Out Width (mm)              | 390 (Inset)               |
|  | Product Weight (kg)             | 6                         |
|  | Packed Weight (kg)              | 6.5                       |
|  | Packed Dimensions (mm)          | 630 x 495 x 240           |
|  | EAN number                      | 8712465032985             |
|  |                                 |                           |