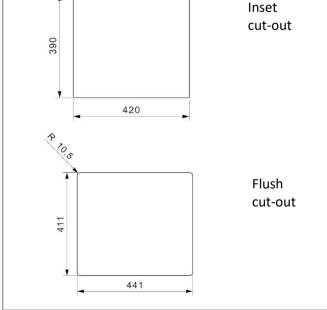

# 200 180 18,5 403 440 New Jersey 4037 datum: 28-08-2018 olerantie buitenmaat per zijde: ±0.5mm oleranz Aussenmasse pro Seite: ±0.5mm Per side the outside tolerance measure: ±0.5mm

### **Specification**

|  | Material                        | Stainless Steel           |
|--|---------------------------------|---------------------------|
|  | Finish                          | Matt Inox                 |
|  | Colour                          |                           |
|  | Gauge                           | 0.9                       |
|  | Welded/Pressed                  | Pressed                   |
|  | No. of bowls                    | 1                         |
|  | Fitting Method                  | Inset, Flush & Undermount |
|  | Handing Options                 |                           |
|  | Cabinet Size (mm)               | 450                       |
|  | Overall Length (mm)             | 440                       |
|  | Overall Width (mm)              | 410                       |
|  | Main Bowl Length (mm)           | 403                       |
|  | Main Bowl Width (mm)            | 373                       |
|  | Main Bowl Depth (mm)            | 180                       |
|  | Second Bowl Length (mm)         | N/A                       |
|  | Second Bowl Width (mm)          | N/A                       |
|  | Second Bowl Depth(mm)           | N/A                       |
|  | Tap Hole Size (mm)              | N/A                       |
|  | Waste Kit Included (Yes/No)     | Yes                       |
|  | Clips & Seals Included (Yes/No) | Yes                       |
|  | Waste Size (mm)                 | 90                        |
|  | Waste Kit Code                  | M 1720 Comfort            |
|  | Clips & Seals Code              |                           |
|  | Overflow Location               | Centre back of bowl       |
|  | Cut Out Length (mm)             | 420 (Inset)               |
|  | Cut Out Width (mm)              | 390 (Inset)               |
|  | Product Weight (kg)             | 6                         |
|  | Packed Weight (kg)              | 6.5                       |
|  | Packed Dimensions (mm)          | 630 x 495 x 240           |
|  | EAN number                      | 8712465032985             |
|  |                                 |                           |