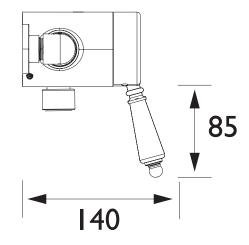

#### Dimensions (measurements in mm)

| Flow Rates (I/min)       |      |      |      |      |      |      |  |
|--------------------------|------|------|------|------|------|------|--|
| System Pressure (bar)    | 0.2  | 0.5  | 1    | 2    | 3    | 5    |  |
| Outlet 1                 | 10.3 | 18   | 26.4 | 37.2 | 46.4 | 58.5 |  |
| Outlet 1 (Flow Limiters) | -    | 12.5 | 13   | 14.1 | 14.1 | 11.6 |  |