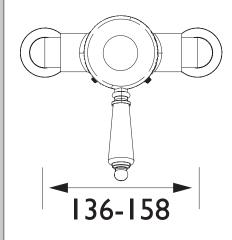

### Features:

- 15mm inlet connections
- Easy replacement with adjustable inlets so you can use on existing pipework centres between 136mm and 158mm
- Thermostatic cartridge with preset temperature stop at
- Supplied with 2 x 8L/min flow regulators
- Bottom outlet

#### Dimensions (measurements in mm)

| Flow Rates (I/min)       |      |      |      |      |      |      |  |
|--------------------------|------|------|------|------|------|------|--|
| System Pressure (bar)    | 0.2  | 0.5  | 1    | 2    | 3    | 5    |  |
| Outlet 1                 | 10.3 | 18   | 26.4 | 37.2 | 46.4 | 58.5 |  |
| Outlet 1 (Flow Limiters) | -    | 12.5 | 13   | 14.1 | 14.1 | 11.6 |  |