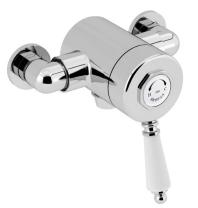

## 1901 Shower Range 1901 Exposed Sequential Chrome **Shower Valve Only**

| H dags c'e |
|------------|
|            |
|            |
| 1          |