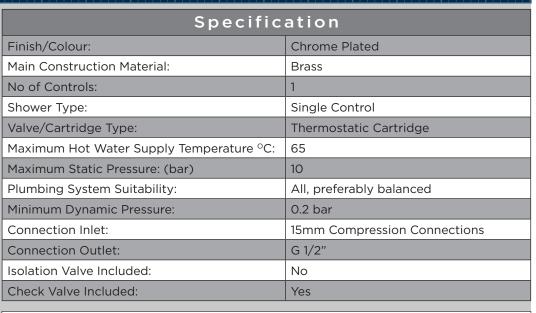

# N2 SQSHXVO C

## 1901 Shower Range 1901 Exposed Sequential Chrome **Shower Valve Only**



| H dags c'e |
|------------|
|            |
|            |
| 1          |

### Features:

- 15mm inlet connections
- Easy replacement with adjustable inlets so you can use on existing pipework centres between 136mm and 158mm
- Thermostatic cartridge with preset temperature stop at
- Supplied with 2 x 8L/min flow regulators
- Bottom outlet

#### **Product Certifications:**



WRAS Cert. Number: 1702038 WRAS Expiry Date: 28/02/2022



For more products, visit our website: <u>/www.bristan.com</u>





#### Dimensions (measurements in mm)





| Flow Rates (I/min)       |      |      |      |      |      |      |  |
|--------------------------|------|------|------|------|------|------|--|
| System Pressure (bar)    | 0.2  | 0.5  | 1    | 2    | 3    | 5    |  |
| Outlet 1                 | 10.3 | 18   | 26.4 | 37.2 | 46.4 | 58.5 |  |
| Outlet 1 (Flow Limiters) | -    | 12.5 | 13   | 14.1 | 14.1 | 11.6 |  |

TECHNICAL DATA