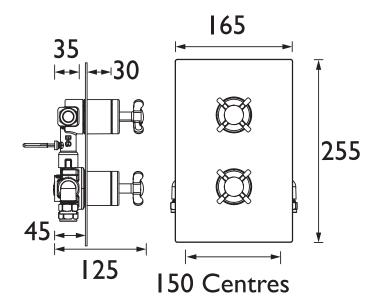

#### Features:

- 15mm inlet connections
- This shower valve has been designed to fit in any UK wall cavity and therefore only needs a 35mm deep cavity space
- Fitting depth including plasterboard and tiles is 45mm
   75mm
- Minimum cold water supply temperature is 4°c
- Maximum hot water supply temperature is 65°c

### Dimensions (measurements in mm)

For more products, visit our website: <a href="http://www.bristan.com">http://www.bristan.com</a>

| Flow Rates (I/min)       |     |     |      |      |      |      |  |
|--------------------------|-----|-----|------|------|------|------|--|
| System Pressure (bar)    | 0.2 | 0.5 | 1    | 2    | 3    | 5    |  |
| Outlet 1                 | 5   | 9.2 | 13.6 | 19.7 | 24.3 | 31.5 |  |
| Outlet 1 (Flow Limiters) | 3.9 | 7   | 9.4  | 11.1 | 11.2 | 12.2 |  |
| Outlet 2                 | 5   | 9.2 | 13.6 | 19.7 | 24.3 | 31.5 |  |
| Outlet 2 (Flow Limiters) | 3.9 | 7   | 9.4  | 11.1 | 11.2 | 12.2 |  |