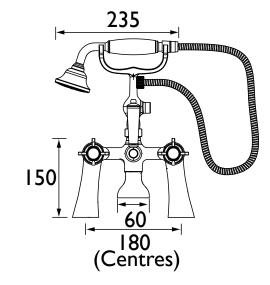

|  |  |  |  |  |
| Valve/Cartridge Type:             | Manual                            |  |  |  |  |  |
| Plumbing System Requirements:     | Suitable for all plumbing systems |  |  |  |  |  |
| Minimum Dynamic Pressure (bar):   | 0.2 bar                           |  |  |  |  |  |
| Maximum Dynamic Pressure (bar):   | 5.0 bar                           |  |  |  |  |  |
| Maximum Hot Water Temperature °C: | 65°C                              |  |  |  |  |  |
| Maximum Static Pressure (bar):    | 10 bar                            |  |  |  |  |  |
| Flow Type:                        | Single                            |  |  |  |  |  |
| Isolation Included:               | No                                |  |  |  |  |  |

#### Dimensions (measurements in mm)





#### **Product Certifications:**



For more products, visit our website: http://www.bristan.com



| Flow Rates (I/min)          |      |      |      |      |      |       |  |  |  |
|-----------------------------|------|------|------|------|------|-------|--|--|--|
| System Pressure (bar)       | 0.2  | 0.5  | 1    | 2    | 3    | 5     |  |  |  |
| Through Bath Filler (mixed) | 24.1 | 38.1 | 53.9 | 76.3 | 93.4 | 120.6 |  |  |  |
| Through Handset (mixed)     | 7.1  | 11.2 | 15.9 | 22.5 | 27.5 | 35.5  |  |  |  |

# TECHNICAL