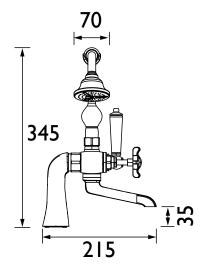

|  |  |  |  |  |
| Valve/Cartridge Type:             | Manual                            |  |  |  |  |  |
| Plumbing System Requirements:     | Suitable for all plumbing systems |  |  |  |  |  |
| Minimum Dynamic Pressure (bar):   | 0.2 bar                           |  |  |  |  |  |
| Maximum Dynamic Pressure (bar):   | 5.0 bar                           |  |  |  |  |  |
| Maximum Hot Water Temperature °C: | 65°C                              |  |  |  |  |  |
| Maximum Static Pressure (bar):    | 10 bar                            |  |  |  |  |  |
| Flow Type:                        | Single                            |  |  |  |  |  |
| Isolation Included:               | No                                |  |  |  |  |  |

#### Dimensions (measurements in mm)





#### **Product Certifications:**



For more products, visit our website: http://www.bristan.com



| Flow Rates (I/min)          |      |      |      |      |      |       |  |  |  |
|-----------------------------|------|------|------|------|------|-------|--|--|--|
| System Pressure (bar)       | 0.2  | 0.5  | 1    | 2    | 3    | 5     |  |  |  |
| Through Bath Filler (mixed) | 24.1 | 38.1 | 53.9 | 76.3 | 93.4 | 120.6 |  |  |  |
| Through Handset (mixed)     | 7.1  | 11.2 | 15.9 | 22.5 | 27.5 | 35.5  |  |  |  |

# TECHNICAL