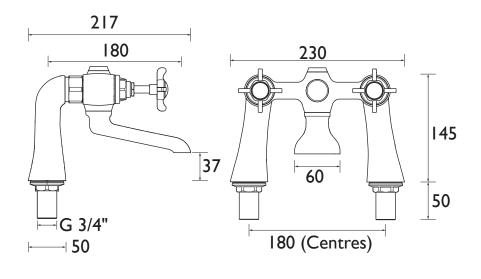

#### **Product Certifications:**

Dimensions (measurements in mm)

For more products, visit our website: http://www.bristan.com

| Flow Rates (I/min)    |      |      |    |       |       |     |  |  |
|-----------------------|------|------|----|-------|-------|-----|--|--|
| System Pressure (bar) | 0.2  | 0.5  | 1  | 2     | 3     | 5   |  |  |
| N BF C CD (mixed)     | 36.2 | 57.2 | 81 | 114.5 | 140.2 | 181 |  |  |