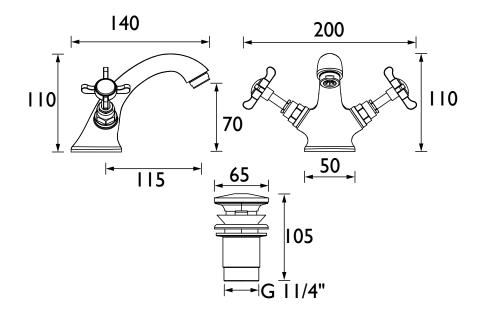

## Dimensions (measurements in mm)

| Flow Rates (I/min)    |      |      |    |      |      |      |  |  |
|-----------------------|------|------|----|------|------|------|--|--|
| System Pressure (bar) | 0.2  | 0.5  | 1  | 2    | 3    | 5    |  |  |
| N BAS C CD (mixed)    | 14.8 | 23.4 | 33 | 46.7 | 57.2 | 73.8 |  |  |