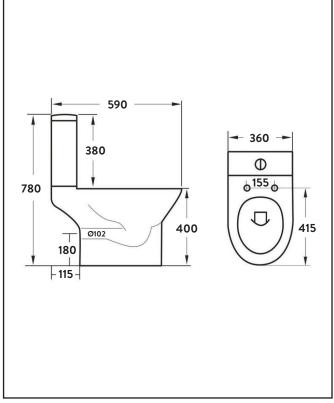

| Product Name                | MIDDLETON-OPENPAN               |  |
|-----------------------------|---------------------------------|--|
| Product Decription          | Middleton Rimless Open Back Pan |  |
| Product Transportation      |                                 |  |
| Barcode                     | 5060500644123                   |  |
| Contry of origin            | СН                              |  |
| Comodity code               | 6910100000                      |  |
| Product Mesurements         |                                 |  |
| Product Weight (KG)         | 24                              |  |
| Product Width (mm)          | 360                             |  |
| Product Height (mm)         | 780                             |  |
| Product Depth (mm)          | 415                             |  |
| Product Length (mm)         | 590                             |  |
| Primary Packed Measurements |                                 |  |
| Packaged Weight             | 24.5                            |  |
| Packed Length               | 590                             |  |
| Packed Width                | 360                             |  |
| Packed Height               | 780                             |  |
| Packaging Weights           |                                 |  |
| Card (kg)                   | 0.5                             |  |
| Paper (kg)                  | 0                               |  |
| Wood (kg)                   | 0                               |  |
| Plastic (kg)                | 0                               |  |
| Compliance DOP              | HBDOC102, HBDOC103              |  |

| General Information               |               |
|-----------------------------------|---------------|
| Construction Material             | Ceramic       |
| Installation type                 | Floor mounted |
| Colour / Finish                   | White         |
| WC Pan Specification              |               |
| Projection (mm)                   | 590           |
| Toilet Pan Height (mm)            | 400           |
| Pan Fixing Kit Included           | Yes           |
| Seat Included                     | No            |
| Shape                             | Round         |
| Туре                              | Close Couple  |
| Waste Connection Specification    |               |
| Floor to centre of soil pipe (mm) | 180           |
| Wall to start of soil pipe (mm)   | 115           |