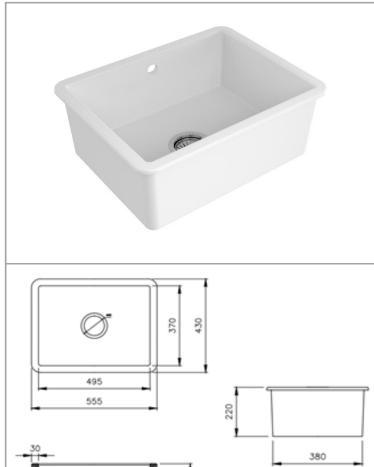

## Technical Specification Sheet MATARO II

1.0 ceramic sink

| Specification                   |                    |
|---------------------------------|--------------------|
| Material                        | Ceramic            |
| Finish                          | Glossy             |
| Colours                         | White              |
| No. of bowls                    | 1                  |
| Fitting Method                  | Undermount / Inset |
| Handing Options                 | Not Reversible     |
| Cabinet Size (mm)               | 600                |
| Overall Length (mm)             | 555                |
| Overall Width (mm)              | 430                |
| Main Bowl Length (mm)           | 495                |
| Main Bowl Width (mm)            | 370                |
| Main Bowl Depth (mm)            | 195                |
| Second Bowl Length (mm)         | N/A                |
| Second Bowl Width (mm)          | N/A                |
| Second Bowl Depth (mm)          | N/A                |
| Tap Hole Size (mm)              | N/A                |
| Tap Hole Instructions           | N/A                |
| Waste Kit Included (Yes/No)     | Yes                |
| Clips & Seals Included (Yes/No) | N/A                |
| Waste Size (mm)                 | 90                 |
| Waste Kit Code                  |                    |
| Clips & Seals Code              | N/A                |
| Overflow Location               | In main bowl       |
| Cut Out Length, UM (mm)         | 495                |
| Cut Out Width, UM (mm)          | 370                |
| Product Weight (kg)             | 21                 |
| Packed Weight (kg)              | 23                 |
| Packed Dimensions (mm)          | 670x280x550        |
| EAN number                      | 8712465038277      |
|                                 | ·                  |