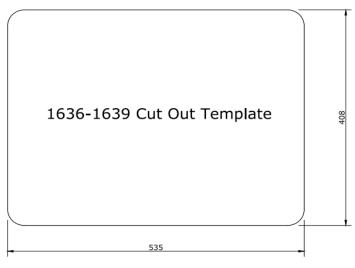

## Technical Specification Sheet MATARO II

1.0 ceramic sink

| Specification                   |                    |
|---------------------------------|--------------------|
| Material                        | Ceramic            |
| Finish                          | Glossy             |
| Colours                         | White              |
| No. of bowls                    | 1                  |
| Fitting Method                  | Undermount / Inset |
| Handing Options                 | Not Reversible     |
| Cabinet Size (mm)               | 600                |
| Overall Length (mm)             | 555                |
| Overall Width (mm)              | 430                |
| Main Bowl Length (mm)           | 495                |
| Main Bowl Width (mm)            | 370                |
| Main Bowl Depth (mm)            | 195                |
| Second Bowl Length (mm)         | N/A                |
| Second Bowl Width (mm)          | N/A                |
| Second Bowl Depth (mm)          | N/A                |
| Tap Hole Size (mm)              | N/A                |
| Tap Hole Instructions           | N/A                |
| Waste Kit Included (Yes/No)     | Yes                |
| Clips & Seals Included (Yes/No) | N/A                |
| Waste Size (mm)                 | 90                 |
| Waste Kit Code                  |                    |
| Clips & Seals Code              | N/A                |
| Overflow Location               | In main bowl       |
| Cut Out Length, UM (mm)         | 495                |
| Cut Out Width, UM (mm)          | 370                |
| Product Weight (kg)             | 21                 |
| Packed Weight (kg)              | 23                 |
| Packed Dimensions (mm)          | 670x280x550        |
| EAN number                      | 8712465038277      |
|                                 | ·                  |