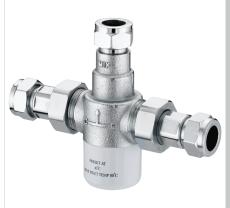

## **GUM** Tap Range 15mm Thermostatic Mixing Valve

# MT503CP

#### Features:

- Automatic shut off in the event • of hot or cold water supply failure
- Check valves and serviceable filters as standard
- Operates at a maximum pressure differential of 10:1
- High pressure bath fill Part G compliant