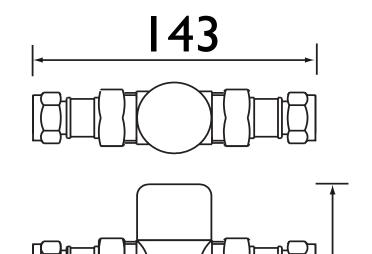

#### Dimensions (measurements in mm)

| 酸酸                         | Flow Rates (I/min)                                                                                                                                                                                                                                                                                                                                                                                                                                                                                                                                                                                                                                                                                                                                                                                                                                                                                                                                                                                                                                                                                                                                                                                                                                                                                                                                                                                                                                                                                                                                                                                                                                                                                                                                                                                                                                                                                                                                                                                                                                                                                                            |     |     |      |    |      |      |  |
|----------------------------|-------------------------------------------------------------------------------------------------------------------------------------------------------------------------------------------------------------------------------------------------------------------------------------------------------------------------------------------------------------------------------------------------------------------------------------------------------------------------------------------------------------------------------------------------------------------------------------------------------------------------------------------------------------------------------------------------------------------------------------------------------------------------------------------------------------------------------------------------------------------------------------------------------------------------------------------------------------------------------------------------------------------------------------------------------------------------------------------------------------------------------------------------------------------------------------------------------------------------------------------------------------------------------------------------------------------------------------------------------------------------------------------------------------------------------------------------------------------------------------------------------------------------------------------------------------------------------------------------------------------------------------------------------------------------------------------------------------------------------------------------------------------------------------------------------------------------------------------------------------------------------------------------------------------------------------------------------------------------------------------------------------------------------------------------------------------------------------------------------------------------------|-----|-----|------|----|------|------|--|
|                            | System Pressure (bar)                                                                                                                                                                                                                                                                                                                                                                                                                                                                                                                                                                                                                                                                                                                                                                                                                                                                                                                                                                                                                                                                                                                                                                                                                                                                                                                                                                                                                                                                                                                                                                                                                                                                                                                                                                                                                                                                                                                                                                                                                                                                                                         | 0.1 | 0.2 | 1    | 2  | 3    | 5    |  |
|                            | MT503CP                                                                                                                                                                                                                                                                                                                                                                                                                                                                                                                                                                                                                                                                                                                                                                                                                                                                                                                                                                                                                                                                                                                                                                                                                                                                                                                                                                                                                                                                                                                                                                                                                                                                                                                                                                                                                                                                                                                                                                                                                                                                                                                       | 6   | 8.5 | 21.5 | 31 | 32.9 | 42.5 |  |
| TECHNICAL<br>DATA<br>SHEET | AP OUA CALLER OF THE OPENING OF THE |     |     | BR   | ST |      |      |  |