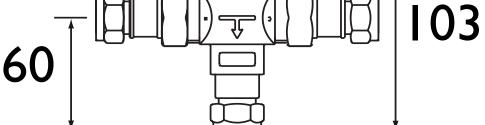

#### Dimensions (measurements in mm)

| 酸酸                         | Flow Rates (I/min)                                                                                                                                                                                                                                                                                                                                                                                                                                                                                                                                                                                                                                                                                                                                                                                                                                                                                                                                                                                                                                                                                                                                                                                                                                                                                                                                                                                                                                                                                                                                                                                                                                                                                                                                                                                                                                                                                                                                                                                                                                                                                                            |     |     |      |    |      |      |  |
|----------------------------|-------------------------------------------------------------------------------------------------------------------------------------------------------------------------------------------------------------------------------------------------------------------------------------------------------------------------------------------------------------------------------------------------------------------------------------------------------------------------------------------------------------------------------------------------------------------------------------------------------------------------------------------------------------------------------------------------------------------------------------------------------------------------------------------------------------------------------------------------------------------------------------------------------------------------------------------------------------------------------------------------------------------------------------------------------------------------------------------------------------------------------------------------------------------------------------------------------------------------------------------------------------------------------------------------------------------------------------------------------------------------------------------------------------------------------------------------------------------------------------------------------------------------------------------------------------------------------------------------------------------------------------------------------------------------------------------------------------------------------------------------------------------------------------------------------------------------------------------------------------------------------------------------------------------------------------------------------------------------------------------------------------------------------------------------------------------------------------------------------------------------------|-----|-----|------|----|------|------|--|
|                            | System Pressure (bar)                                                                                                                                                                                                                                                                                                                                                                                                                                                                                                                                                                                                                                                                                                                                                                                                                                                                                                                                                                                                                                                                                                                                                                                                                                                                                                                                                                                                                                                                                                                                                                                                                                                                                                                                                                                                                                                                                                                                                                                                                                                                                                         | 0.1 | 0.2 | 1    | 2  | 3    | 5    |  |
|                            | MT503CP                                                                                                                                                                                                                                                                                                                                                                                                                                                                                                                                                                                                                                                                                                                                                                                                                                                                                                                                                                                                                                                                                                                                                                                                                                                                                                                                                                                                                                                                                                                                                                                                                                                                                                                                                                                                                                                                                                                                                                                                                                                                                                                       | 6   | 8.5 | 21.5 | 31 | 32.9 | 42.5 |  |
| TECHNICAL<br>DATA<br>SHEET | AP OUA CALLER OF THE OPENING OF THE |     |     | BR   | ST |      |      |  |