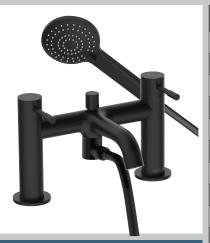

### MILA Tap Range Mila Bath Shower Mixer Tap Black

#### Features:

- You really can count on Bristan taps as they are designed, engineered and tested to last with our precise glide and secure fix components plus a modern black finish, all under a 10 Year guarantee for peace of mind
- A black finish that will make a statement in any bathroom
- Long life and easy to use 1/4 turn ceramic disc valves
- Includes hose, multi function handset and wall bracket
- Supplied with metal fixing nuts for added durability and to secure your tap in place