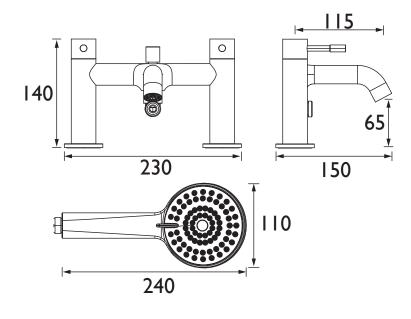

### Dimensions (measurements in mm)

| Flow Rates (I/min)          |      |      |      |      |      |      |  |  |
|-----------------------------|------|------|------|------|------|------|--|--|
| System Pressure (bar)       | 0.2  | 0.5  | 1    | 2    | 3    | 5    |  |  |
| Through Bath Filler (mixed) | 13.1 | 21.7 | 30.9 | 43.7 | 53.1 | 68.6 |  |  |
| Through Handset (mixed)     | 3.8  | 6.3  | 9.3  | 14.0 | 18.3 | 19.9 |  |  |