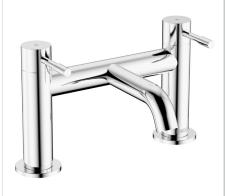

## MILA Tap Range Mila Bath Filler Tap Chrome

| Specification                     |                                    |
|-----------------------------------|------------------------------------|
| Product Type:                     | Bathroom Taps                      |
| Main Construction Material:       | Brass                              |
| Mount Type:                       | Deck                               |
| Handle Type:                      | Lever                              |
| Connection Inlet:                 | 3/4" BSP                           |
| Connection Outlet:                | Flow Straightener                  |
| Number of Tap Holes:              | 2                                  |
| Valve/Cartridge Type:             | 3/4" Ceramic Disc Valve - 1/4 Turn |
| Plumbing System Requirements:     | Suitable for all plumbing systems  |
| Minimum Dynamic Pressure (bar):   | 0.2 bar                            |
| Maximum Dynamic Pressure (bar):   | 5.0 bar                            |
| Maximum Hot Water Temperature °C: | 60 °C                              |
| Maximum Static Pressure (bar):    | 10 bar                             |
| Flow Type:                        | Single                             |
| Isolation Included:               | No                                 |
|                                   |                                    |