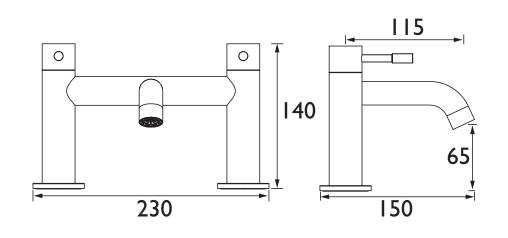

|
| Number of Tap Holes:              | 2                                  |
| Valve/Cartridge Type:             | 3/4" Ceramic Disc Valve - 1/4 Turn |
| Plumbing System Requirements:     | Suitable for all plumbing systems  |
| Minimum Dynamic Pressure (bar):   | 0.2 bar                            |
| Maximum Dynamic Pressure (bar):   | 5.0 bar                            |
| Maximum Hot Water Temperature °C: | 60 °C                              |
| Maximum Static Pressure (bar):    | 10 bar                             |
| Flow Type:                        | Single                             |
| Isolation Included:               | No                                 |
|                                   |                                    |

## Dimensions (measurements in mm)



## Features:

- You really can count on Bristan taps as they are designed, engineered and tested to last with our precise glide and secure fix components plus a hard wearing luminance chrome finish, all under a 10 Year guarantee for peace of mind
- Long life and easy to use 1/4 turn ceramic disc valves
- Supplied with metal fixing nuts for added durability and to secure your tap in place
- Easy-to-use lever handles
- Suitable for high and low pressure water systems

**Product Certifications:** 

## For more products, visit our website: http://www.bristan.com



Bristan, Birch Coppice Business Park, Dordon, Tamworth, B78 ISG. Web Site: www.bristan.com Telephone: 0330 026 6273. Email: enquire@bristan.com.

\* - 10 year guarantee applies to products purchased on or after 01/04/2021. Non-chr