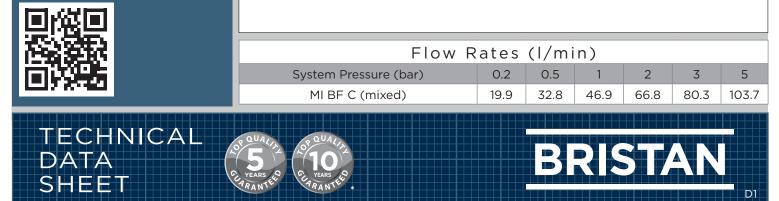

## MILA Tap Range Mila Bath Filler Tap Chrome

| Specification                     |                                    |
|-----------------------------------|------------------------------------|
| Product Type:                     | Bathroom Taps                      |
| Main Construction Material:       | Brass                              |
| Mount Type:                       | Deck                               |
| Handle Type:                      | Lever                              |
| Connection Inlet:                 | 3/4" BSP                           |
| Connection Outlet:                | Flow Straightener                  |
| Number of Tap Holes:              | 2                                  |
| Valve/Cartridge Type:             | 3/4" Ceramic Disc Valve - 1/4 Turn |
| Plumbing System Requirements:     | Suitable for all plumbing systems  |
| Minimum Dynamic Pressure (bar):   | 0.2 bar                            |
| Maximum Dynamic Pressure (bar):   | 5.0 bar                            |
| Maximum Hot Water Temperature °C: | 60 °C                              |
| Maximum Static Pressure (bar):    | 10 bar                             |
| Flow Type:                        | Single                             |
| Isolation Included:               | No                                 |
|                                   |                                    |