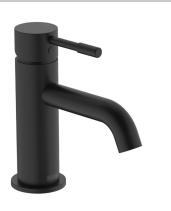

## MI BAS BLK

# MILA Tap Range Mila Basin Mixer Tap with Clicker Waste Black

| Specification                     |                                   |  |  |  |
|-----------------------------------|-----------------------------------|--|--|--|
| Product Type:                     | Bathroom Taps                     |  |  |  |
| Main Construction Material:       | Brass                             |  |  |  |
| Mount Type:                       | Deck                              |  |  |  |
| Handle Type:                      | Lever                             |  |  |  |
| Connection Inlet:                 | M10 x 15mm Flexible Tails         |  |  |  |
| Connection Outlet:                | 5ltr Aerator                      |  |  |  |
| Number of Tap Holes:              | 1                                 |  |  |  |
| Valve/Cartridge Type:             | 35mm Flat Cartridge               |  |  |  |
| Plumbing System Requirements:     | Suitable for all plumbing systems |  |  |  |
| Minimum Dynamic Pressure (bar):   | 0.5 bar                           |  |  |  |
| Maximum Dynamic Pressure (bar):   | 5.0 bar                           |  |  |  |
| Maximum Hot Water Temperature °C: | 60 °C                             |  |  |  |
| Maximum Static Pressure (bar):    | 10 bar                            |  |  |  |
| Flow Type:                        | Single                            |  |  |  |
| Isolation Included:               | No                                |  |  |  |

#### Features:

- You really can count on Bristan taps as they are designed, engineered and tested to last with our precise glide and secure fix components plus a modern black finish, all under a 10 Year guarantee for peace of mind
- A black finish that will make a statement in any bathroom
- All in one box Includes flexible tails and clicker waste so nothing to buy separately
- Long life ceramic cartridge for added durability and ease of use
- Supplied with metal fixing nut for added durability and to secure your tap in place