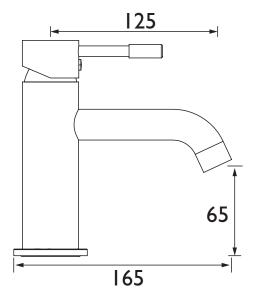

## Dimensions (measurements in mm)

| Flow Rates (I/min)    |     |   |   |   |   |  |
|-----------------------|-----|---|---|---|---|--|
| System Pressure (bar) | 0.5 | 1 | 2 | 3 | 5 |  |
| MI BAS BLK (mixed)    | 5   | 5 | 5 | 5 | 5 |  |