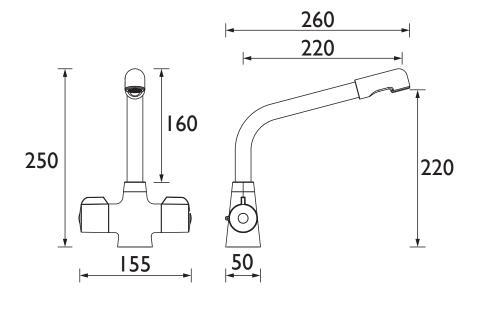

#### Dimensions (measurements in mm)

| Flow Rates (I/min)    |      |      |      |      |      |      |  |  |  |  |
|-----------------------|------|------|------|------|------|------|--|--|--|--|
| System Pressure (bar) | 0.3  | 0.5  | 1    | 2    | 3    | 5    |  |  |  |  |
| MH SNK EF C (mixed)   | 10.6 | 13.7 | 18.8 | 27.2 | 33.6 | 43.4 |  |  |  |  |