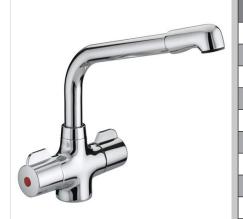

# MANHATTAN Tap Range Manhattan Easyfit Mono Sink Mixer Chrome

| F |        |               |    |   |                  |          |                     |   |
|---|--------|---------------|----|---|------------------|----------|---------------------|---|
| _ | $\sim$ | $\overline{}$ | T. |   | $\boldsymbol{r}$ | $\hat{}$ | $\boldsymbol{\sim}$ | ч |
|   | ᆫ      | а             | u  | u |                  | C        | 5                   |   |
|   | _      | -             | ы  | _ |                  | _        | _                   |   |

- Long life and easy to use 1/4 turn ceramic disc valves
- Metal fixing nut for added durability
- Easyfit base included
- · Flexible tails included

| Specification                     |                                   |  |  |  |  |  |
|-----------------------------------|-----------------------------------|--|--|--|--|--|
| Product Type:                     | Kitchen Taps                      |  |  |  |  |  |
| Main Construction Material:       | Brass                             |  |  |  |  |  |
| Mount Type:                       | Deck Mounted                      |  |  |  |  |  |
| Handle Type:                      | Lever Handles                     |  |  |  |  |  |
| Connection Inlet:                 | 1/2" BSP Flexible Tails           |  |  |  |  |  |
| Connection Outlet:                | M24 Flow Straightener             |  |  |  |  |  |
| Number of Tap Holes:              | 1                                 |  |  |  |  |  |
| Valve/Cartridge Type:             | 1/2" Ceramic Disc Valve           |  |  |  |  |  |
| Plumbing System Requirements:     | Suitable for all plumbing systems |  |  |  |  |  |
| Minimum Dynamic Pressure (bar):   | 0.3 bar                           |  |  |  |  |  |
| Maximum Dynamic Pressure (bar):   | 5.0 bar                           |  |  |  |  |  |
| Maximum Hot Water Temperature °C: | 60°C                              |  |  |  |  |  |
| Maximum Static Pressure (bar):    | 10 bar                            |  |  |  |  |  |
| Flow Type:                        | Single Flow                       |  |  |  |  |  |
| Isolation Included:               | Yes                               |  |  |  |  |  |