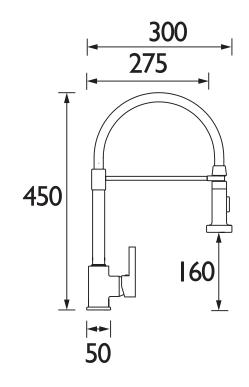

Dimensions (measurements in mm)

| Flow Rates (I/min)    |   |     |     |      |      |  |  |
|-----------------------|---|-----|-----|------|------|--|--|
| System Pressure (bar) | 1 | 2   | 3   | 4    | 5    |  |  |
| LQR PROSNK C (mixed)  | 5 | 7.1 | 9.1 | 12.3 | 13.4 |  |  |