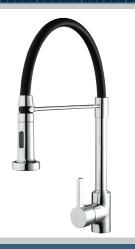

## LIQUORICE Tap Range Liquorice Monobloc Sink Mixer

with Pull Down Spray Chrome

#### Features:

- Long life ceramic cartridge for added durability and ease of
- Metal fixing nut for added durability
- Minimum working pressure of
- Product supplied with two check valves
- Flexible tails included