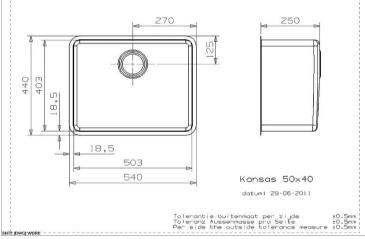

# **Specification**

| Material                        | Stainless Steel           |
|---------------------------------|---------------------------|
| Finish                          | Polished                  |
| Colour                          |                           |
| Gauge                           | 0.9                       |
| Welded/Pressed                  | Pressed                   |
| No. of bowls                    | 1                         |
| Fitting Method                  | Inset/Flush/Undermount    |
| Handing Options                 | n/a                       |
| Cabinet Size (mm)               | 600                       |
| Overall Length (mm)             | 540                       |
| Overall Width (mm)              | 440                       |
| Main Bowl Length (mm)           | 503                       |
| Main Bowl Width (mm)            | 403                       |
| Main Bowl Depth (mm)            | 250                       |
| Second Bowl Length (mm)         |                           |
| Second Bowl Width (mm)          |                           |
| Second Bowl Depth(mm)           |                           |
| Tap Hole Size (mm)              | n/a                       |
| Waste Kit Included (Yes/No)     | Yes                       |
| Clips & Seals Included (Yes/No) | Yes (inset only)          |
| Waste Size (mm)                 | 90                        |
| Waste Kit Code                  | M 1720 / M 1788 / OP001   |
| Clips & Seals Code              | Star Clips x8             |
| Overflow Location               | Central, back of the bowl |
| Cut Out Length (mm)             | 520 (inset)               |
| Cut Out Width (mm)              | 420 (inset)               |
| Product Weight (kg)             | 6                         |
| Packed Weight (kg)              | 7.5                       |
| Packed Dimensions (mm)          | 670 x 500 x 300           |
| EAN number                      | 8712465019054             |
|                                 |                           |