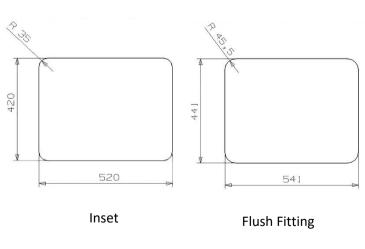

# **Specification**

| Material                        | Stainless Steel           |
|---------------------------------|---------------------------|
| Finish                          | Polished                  |
| Colour                          |                           |
| Gauge                           | 0.9                       |
| Welded/Pressed                  | Pressed                   |
| No. of bowls                    | 1                         |
| Fitting Method                  | Inset/Flush/Undermount    |
| Handing Options                 | n/a                       |
| Cabinet Size (mm)               | 600                       |
| Overall Length (mm)             | 540                       |
| Overall Width (mm)              | 440                       |
| Main Bowl Length (mm)           | 503                       |
| Main Bowl Width (mm)            | 403                       |
| Main Bowl Depth (mm)            | 250                       |
| Second Bowl Length (mm)         |                           |
| Second Bowl Width (mm)          |                           |
| Second Bowl Depth(mm)           |                           |
| Tap Hole Size (mm)              | n/a                       |
| Waste Kit Included (Yes/No)     | Yes                       |
| Clips & Seals Included (Yes/No) | Yes (inset only)          |
| Waste Size (mm)                 | 90                        |
| Waste Kit Code                  | M 1720 / M 1788 / OP001   |
| Clips & Seals Code              | Star Clips x8             |
| Overflow Location               | Central, back of the bowl |
| Cut Out Length (mm)             | 520 (inset)               |
| Cut Out Width (mm)              | 420 (inset)               |
| Product Weight (kg)             | 6                         |
| Packed Weight (kg)              | 7.5                       |
| Packed Dimensions (mm)          | 670 x 500 x 300           |
| EAN number                      | 8712465019054             |
|                                 |                           |