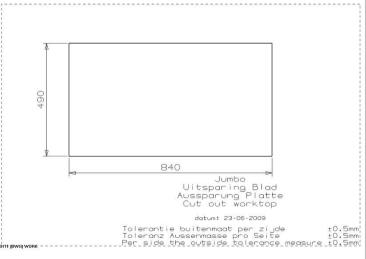

## **Specification**

|    | Material                        | Stainless Steel              |
|----|---------------------------------|------------------------------|
|    | Finish                          | Polished                     |
|    | Colour                          |                              |
|    | Gauge                           | 0.7                          |
|    | Welded/Pressed                  | Pressed                      |
|    | No. of bowls                    | 1                            |
|    | Fitting Method                  | Inset                        |
|    | Handing Options                 | n/a                          |
|    | Cabinet Size (mm)               | 900                          |
|    | Overall Length (mm)             | 860                          |
|    | Overall Width (mm)              | 510                          |
|    | Main Bowl Length (mm)           | 750                          |
|    | Main Bowl Width (mm)            | 410                          |
|    | Main Bowl Depth (mm)            | 230                          |
|    | Second Bowl Length (mm)         |                              |
|    | Second Bowl Width (mm)          |                              |
|    | Second Bowl Depth(mm)           |                              |
|    | Tap Hole Size (mm)              | 35                           |
|    | Waste Kit Included (Yes/No)     | Yes                          |
|    | Clips & Seals Included (Yes/No) | Yes                          |
|    | Waste Size (mm)                 | 90                           |
|    | Waste Kit Code                  | M 3010                       |
|    | Clips & Seals Code              | Z 1010                       |
|    | Overflow Location               | Central, at back of the sink |
|    | Cut Out Length (mm)             | 840                          |
| 2) | Cut Out Width (mm)              | 490                          |
|    | Product Weight (kg)             | 7                            |
|    | Packed Weight (kg)              | 8                            |
|    | Packed Dimensions (mm)          | 920 x 580 x 250              |
|    | EAN number                      | 8712465318354                |