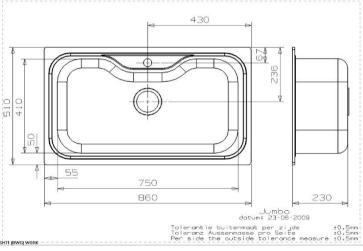

## **Specification**

|    | Material                        | Stainless Steel              |
|----|---------------------------------|------------------------------|
|    | Finish                          | Polished                     |
|    | Colour                          |                              |
|    | Gauge                           | 0.7                          |
|    | Welded/Pressed                  | Pressed                      |
|    | No. of bowls                    | 1                            |
|    | Fitting Method                  | Inset                        |
|    | Handing Options                 | n/a                          |
|    | Cabinet Size (mm)               | 900                          |
|    | Overall Length (mm)             | 860                          |
|    | Overall Width (mm)              | 510                          |
|    | Main Bowl Length (mm)           | 750                          |
|    | Main Bowl Width (mm)            | 410                          |
|    | Main Bowl Depth (mm)            | 230                          |
|    | Second Bowl Length (mm)         |                              |
|    | Second Bowl Width (mm)          |                              |
|    | Second Bowl Depth(mm)           |                              |
|    | Tap Hole Size (mm)              | 35                           |
|    | Waste Kit Included (Yes/No)     | Yes                          |
|    | Clips & Seals Included (Yes/No) | Yes                          |
|    | Waste Size (mm)                 | 90                           |
|    | Waste Kit Code                  | M 3010                       |
|    | Clips & Seals Code              | Z 1010                       |
|    | Overflow Location               | Central, at back of the sink |
|    | Cut Out Length (mm)             | 840                          |
| 2) | Cut Out Width (mm)              | 490                          |
|    | Product Weight (kg)             | 7                            |
|    | Packed Weight (kg)              | 8                            |
|    | Packed Dimensions (mm)          | 920 x 580 x 250              |
|    | EAN number                      | 8712465318354                |