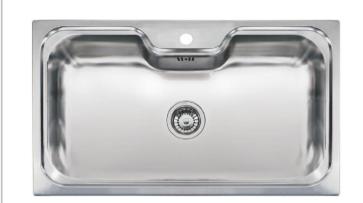

## Technical Specification Sheet JUMBO R18354

Large single bowl sink

## **Specification**

|    | Material                        | Stainless Steel              |
|----|---------------------------------|------------------------------|
|    | Finish                          | Polished                     |
|    | Colour                          |                              |
|    | Gauge                           | 0.7                          |
|    | Welded/Pressed                  | Pressed                      |
|    | No. of bowls                    | 1                            |
|    | Fitting Method                  | Inset                        |
|    | Handing Options                 | n/a                          |
|    | Cabinet Size (mm)               | 900                          |
|    | Overall Length (mm)             | 860                          |
|    | Overall Width (mm)              | 510                          |
|    | Main Bowl Length (mm)           | 750                          |
|    | Main Bowl Width (mm)            | 410                          |
|    | Main Bowl Depth (mm)            | 230                          |
|    | Second Bowl Length (mm)         |                              |
|    | Second Bowl Width (mm)          |                              |
|    | Second Bowl Depth(mm)           |                              |
|    | Tap Hole Size (mm)              | 35                           |
|    | Waste Kit Included (Yes/No)     | Yes                          |
|    | Clips & Seals Included (Yes/No) | Yes                          |
|    | Waste Size (mm)                 | 90                           |
|    | Waste Kit Code                  | M 3010                       |
|    | Clips & Seals Code              | Z 1010                       |
|    | Overflow Location               | Central, at back of the sink |
|    | Cut Out Length (mm)             | 840                          |
| 2) | Cut Out Width (mm)              | 490                          |
|    | Product Weight (kg)             | 7                            |
|    | Packed Weight (kg)              | 8                            |
|    | Packed Dimensions (mm)          | 920 x 580 x 250              |
|    | EAN number                      | 8712465318354                |