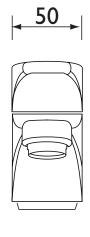

Valve/Cartridge Type:             | 3/4" Ceramic Disc Valve - 1/4 Turn |  |  |  |  |
| Plumbing System Requirements:     | Suitable for all plumbing systems  |  |  |  |  |
| Minimum Dynamic Pressure (bar):   | 0.2 bar                            |  |  |  |  |
| Maximum Dynamic Pressure (bar):   | 5.0 bar                            |  |  |  |  |
| Maximum Hot Water Temperature °C: | 65°C                               |  |  |  |  |
| Maximum Static Pressure (bar):    | 10 bar                             |  |  |  |  |
| Isolation Included:               | No                                 |  |  |  |  |

## Features:

- Long life and easy to use 1/4 turn ceramic disc valves
- Metal back nuts for added durability
- Metal handles
- Chrome plated to BS EN 248

## **Product Certifications:**







For more products, visit our website: http://www.bristan.com



| Flow Rates (I/min)    |      |      |      |      |      |      |  |  |
|-----------------------|------|------|------|------|------|------|--|--|
| System Pressure (bar) | 0.2  | 0.5  | 1    | 2    | 3    | 5    |  |  |
| JU 3/4 C (Cold)       | 16.2 | 27.1 | 38.6 | 54.1 | 66.3 | 85.6 |  |  |
| JU 3/4 C (Hot)        | 16.6 | 27.6 | 39.1 | 54.4 | 66.6 | 86   |  |  |

## TECHNICAL