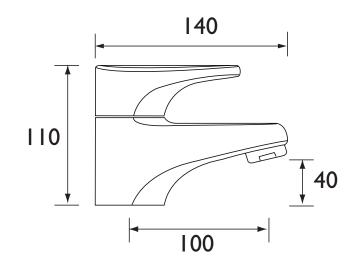

| Valve/Cartridge Type:             | 3/4" Ceramic Disc Valve - 1/4 Turn |  |  |  |  |
| Plumbing System Requirements:     | Suitable for all plumbing systems  |  |  |  |  |
| Minimum Dynamic Pressure (bar):   | 0.2 bar                            |  |  |  |  |
| Maximum Dynamic Pressure (bar):   | 5.0 bar                            |  |  |  |  |
| Maximum Hot Water Temperature °C: | 65°C                               |  |  |  |  |
| Maximum Static Pressure (bar):    | 10 bar                             |  |  |  |  |
| Isolation Included:               | No                                 |  |  |  |  |

## Features:

- Long life and easy to use 1/4 turn ceramic disc valves
- Metal back nuts for added durability
- Metal handles
- Chrome plated to BS EN 248

## **Product Certifications:**







For more products, visit our website: http://www.bristan.com



| Flow Rates (I/min)    |      |      |      |      |      |      |  |  |
|-----------------------|------|------|------|------|------|------|--|--|
| System Pressure (bar) | 0.2  | 0.5  | 1    | 2    | 3    | 5    |  |  |
| JU 3/4 C (Cold)       | 16.2 | 27.1 | 38.6 | 54.1 | 66.3 | 85.6 |  |  |
| JU 3/4 C (Hot)        | 16.6 | 27.6 | 39.1 | 54.4 | 66.6 | 86   |  |  |

## TECHNICAL