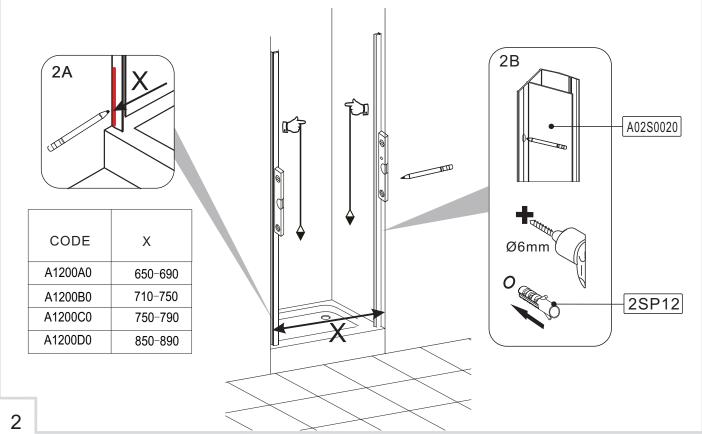

Determine your step in from the edge of the tray. Measure your x and y dimension. Your measurements must fall within the below table of adjustments marked as X.

Level your wall profiles and mark the points of fixing.

## **INSTALLATION GUIDE**

| Size | Product code | Adjustment | Opening space |
|------|--------------|------------|---------------|
| 700  | A1200A0      | 650-690    | 400           |
| 760  | A1200B0      | 710-750    | 460           |
| 800  | A1200C0      | 750-790    | 500           |
| 900  | A1200D0      | 850-890    | 600           |