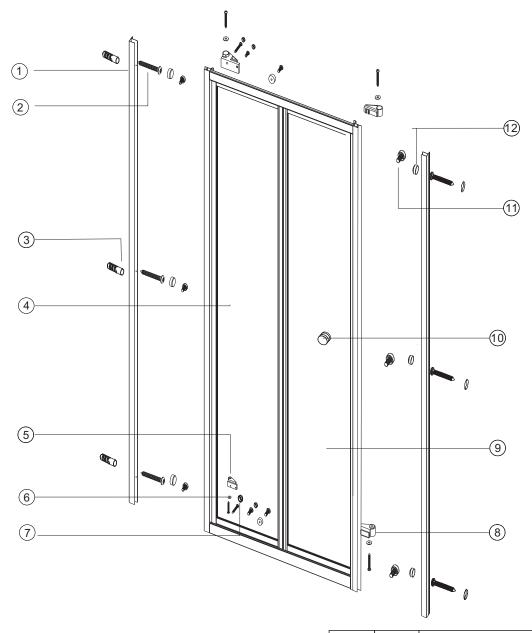

| NO. | Qty | Part No.    |  |
|-----|-----|-------------|--|
| 1   | 2   | A02S0020    |  |
| 2   | 6   | 2SY51       |  |
| 3   | 6   | 2SP12       |  |
| 4   | 1   | A           |  |
| 5   | 2   | 2SS020 L/R  |  |
| 6   | 4   | 2SQF2&2SQF3 |  |

| NO. | Qty | Part No.   |  |
|-----|-----|------------|--|
| 7   | 4   | 2SS020A    |  |
| 8   | 2   | 2SS018 L/R |  |
| 9   | 1   | В          |  |
| 10  | 1   | A12S0023   |  |
| 11  | 6   | 2SY50      |  |
| 12  | 12  | C070       |  |