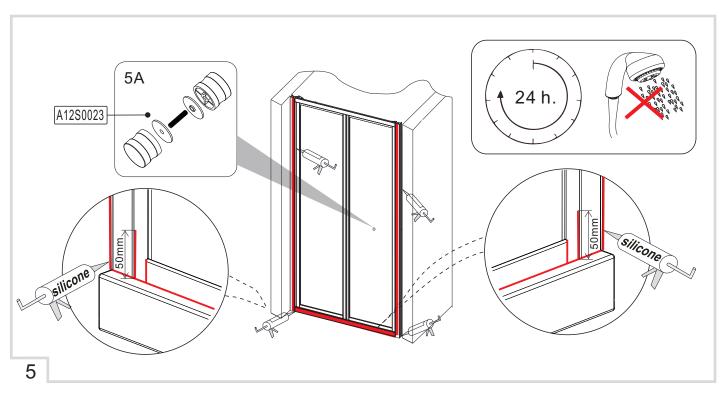

Determine your step in from the edge of the tray. Measure your x and y dimension. Your measurements must fall within the below table of adjustments marked as X.

Level your wall profiles and mark the points of fixing.