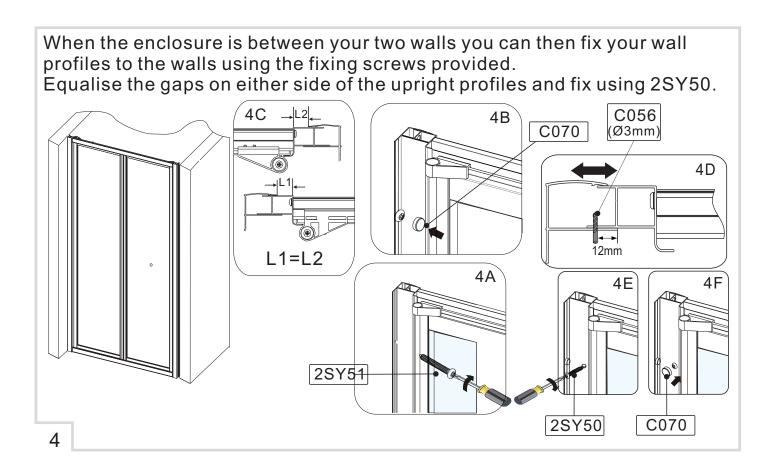

## **ATTENTION**

If you install the product in a way that differs from this manual this will void all guarantees. Before installation check that the product meets all your requirements and is not damaged. By proceeding with installation, You accept the condition of the product. The wall plugs supplied with the installation kit are for use in solid walls. Hollow or 'stud partition' walls will require alternative fixings. Please consult your local hardware supplier for the correct type.