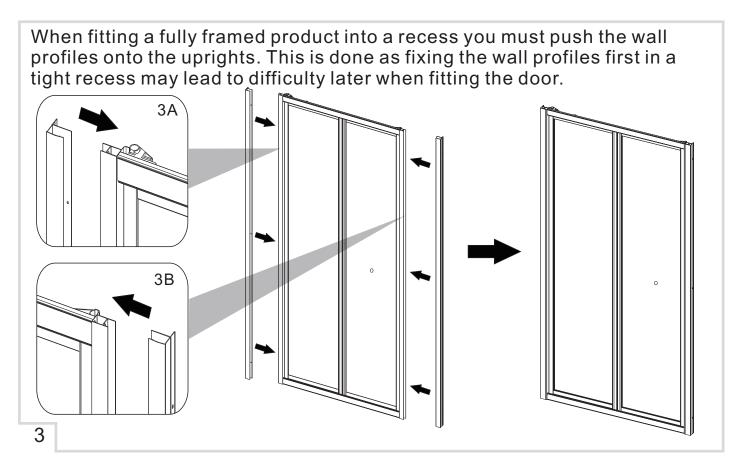

## **ATTENTION**

If you install the product in a way that differs from this manual this will void all guarantees. Before installation check that the product meets all your requirements and is not damaged. By proceeding with installation, You accept the condition of the product. The wall plugs supplied with the installation kit are for use in solid walls. Hollow or 'stud partition' walls will require alternative fixings. Please consult your local hardware supplier for the correct type.