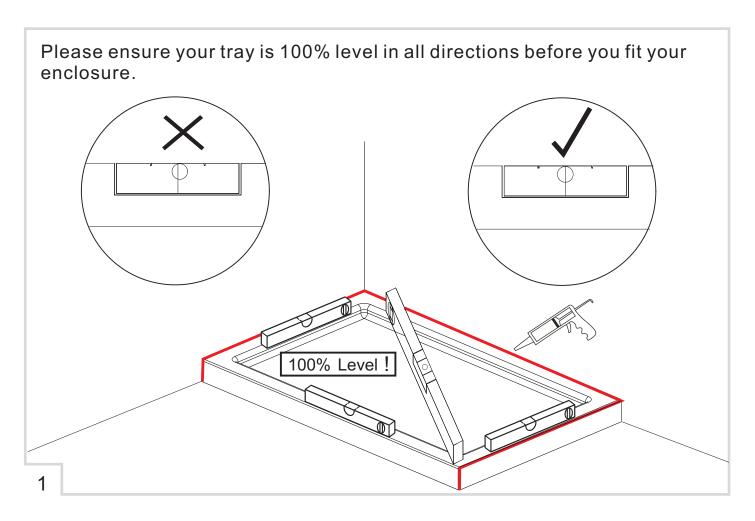

Determine your step in from the edge of the tray. Measure your x and y dimension. Your measurements must fall within the below table of adjustments marked as X.

Level your wall profiles and mark the points of fixing.