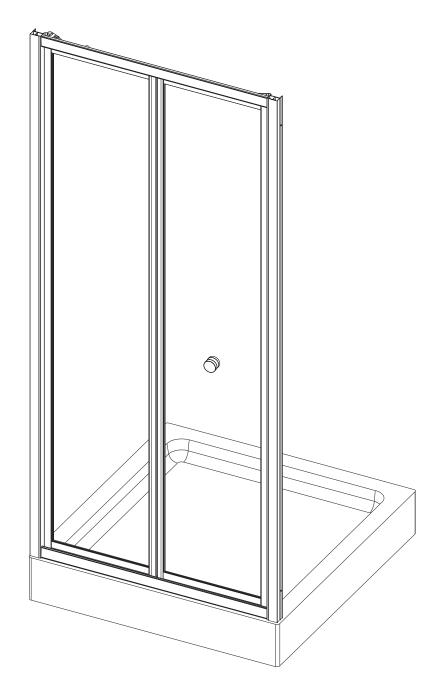

## BIFOLD DOOR

## **INSTALLATION GUIDE**

| Size | Product code | Adjustment | Opening space |
|------|--------------|------------|---------------|
| 700  | A1200A0      | 650-690    | 400           |
| 760  | A1200B0      | 710-750    | 460           |
| 800  | A1200C0      | 750-790    | 500           |
| 900  | A1200D0      | 850-890    | 600           |