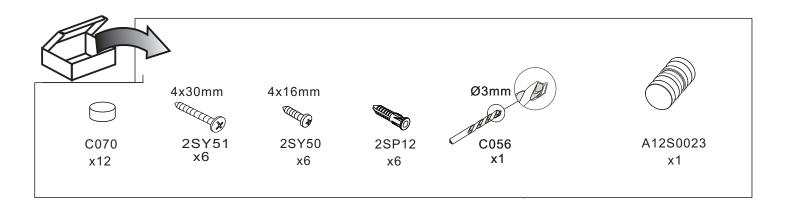

| NO. | Qty | Part No.    |  |
|-----|-----|-------------|--|
| 1   | 2   | A02S0020    |  |
| 2   | 6   | 2SY51       |  |
| 3   | 6   | 2SP12       |  |
| 4   | 1   | A           |  |
| 5   | 2   | 2SS020 L/R  |  |
| 6   | 4   | 2SQF2&2SQF3 |  |

| NO. | Qty | Part No.   |  |
|-----|-----|------------|--|
| 7   | 4   | 2SS020A    |  |
| 8   | 2   | 2SS018 L/R |  |
| 9   | 1   | В          |  |
| 10  | 1   | A12S0023   |  |
| 11  | 6   | 2SY50      |  |
| 12  | 12  | C070       |  |