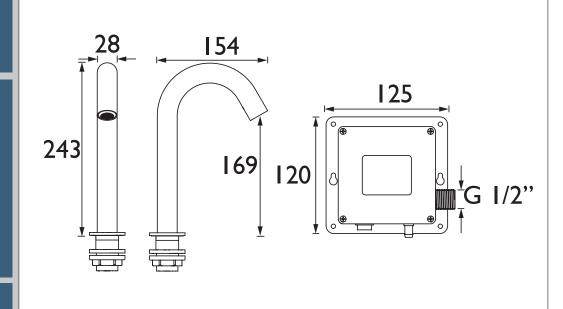

#### Dimensions (measurements in mm)

| Flow Rates (I/min)    |     |     |     |     |  |
|-----------------------|-----|-----|-----|-----|--|
| System Pressure (bar) | 1   | 2   | 3   | 5   |  |
| IRBS5-CP              | 3.4 | 4.8 | 5.3 | 5.2 |  |