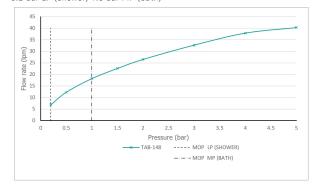

## **MINIMUM OPERATING PRESSURE:**

0.2 bar LP (shower) 1.0 bar MP (bath)

tel: 01934 744466 email: sales@vado.com www.vado.com