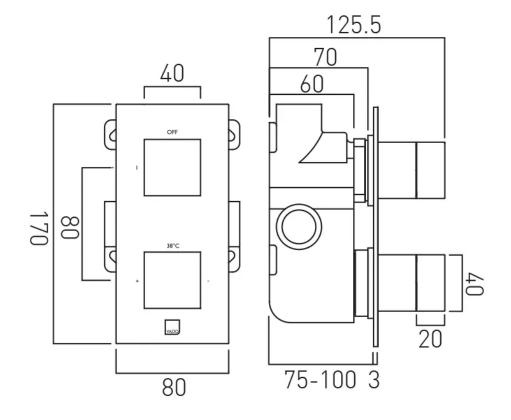

# TECHNICAL DRAWING

**COLLECTION: NOTION** 

PRODUCT CODE: IND-T148-NOT-BRN

tel: 01934 744466 email: sales@vado.com www.vado.com

### **DESCRIPTION:**

Tablet Notion

1 outlet 2 handle
vertical concealed thermostatic shower valve
thermostatic cartridge V-001C-PLA
flow cartridge FL-301-RTC
2 x 3/4" female inlets
1 x 3/4" female outlet
includes 3/4" - 1/2" adaptors
supplied with mortar/tile guard
min-max wall mount 75-100mm
optimum installation depth 87mm
minimum operating pressure
0.2 bar LP (shower) 1.0 bar MP (bath)