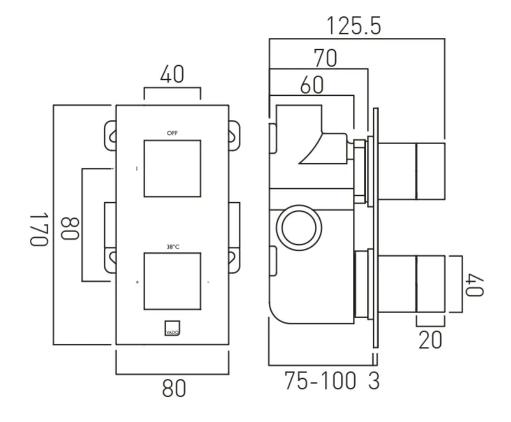

# TECHNICAL DRAWING

**COLLECTION: NOTION** 

PRODUCT CODE: IND-T148-NOT-BLK

tel: 01934 744466 email: sales@vado.com www.vado.com

### **DESCRIPTION:**

Tablet Notion

1 outlet 2 handle
vertical concealed thermostatic shower valve
thermostatic cartridge V-001C-PLA
flow cartridge FL-301-RTC
2 x 3/4" female inlets
1 x 3/4" female outlet
includes 3/4" - 1/2" adaptors
supplied with mortar/tile guard
min-max wall mount 75-100mm
optimum installation depth 87mm
minimum operating pressure
0.2 bar LP (shower) 1.0 bar MP (bath)