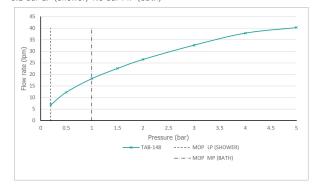

## **MINIMUM OPERATING PRESSURE:**

0.2 bar LP (shower) 1.0 bar MP (bath)

tel: 01934 744466 email: sales@vado.com www.vado.com