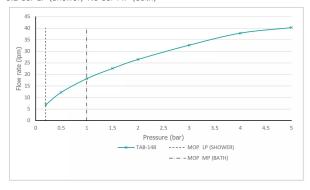

### **DESCRIPTION:**

Tablet Altitude vertical concealed 1 outlet 2 handle thermostatic shower valve wall mounted thermostatic cartridge V-001C-PLA flow cartridge TAB-002A-3/4 2 x 3/4" female inlets 1 x 3/4" female outlet includes 3/4" - 1/2" adaptors supplied with mortar/tile guard min-max wall mount 75-100mm optimum installation depth 87mm minimum operating pressure 0.2 bar LP (shower) / 1.0 bar MP (bath)

## **MINIMUM OPERATING PRESSURE:**

0.2 bar LP (shower) 1.0 bar MP (bath)

tel: 01934 744466 email: sales@vado.com www.vado.com