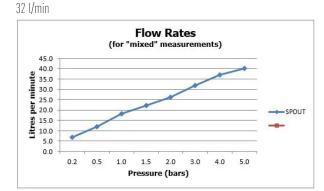

### FINISH:

Brushed Nickel
MINIMUM OPERATING PRESSURE:

0.2 bar LP (shower) 1.0 bar MP (bath)

FLOW RATE AT 3.0 BAR FLOW PRESSURE:

tel: 01934 744466 email: sales@vado.com www.vado.com